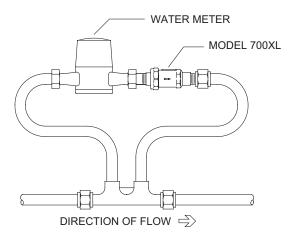

#### METER SETTER INSTALLATION

\* SOME MODELS ONLY

WARRANTY: ZURN WILKINS Valves are guaranteed against defects of material or workmanship when used for the services recommended. If in any recommended service, a defect develops due to material or workmanship, and the device is returned, freight prepaid, to ZURN WILKINS within 12 months from date of purchase, it will be repaired or replaced free of charge. ZURN WILKINS' liability shall be limited to our agreement to repair or replace the valve only.