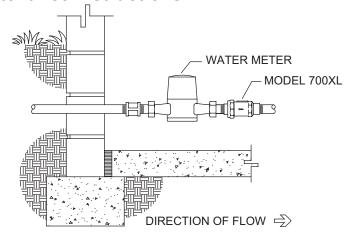

y to reach for future maintenance.
- 4. Use caution when soldering near valve. Remove check assemblies if excessive heat will be applied to valve.
- 5. The Model 700XL must be protected from freezing.
- Do not install the Model 700XL where it will be subjected to pressure greater than 175 psi or temperature greater than 180° F.

### **MAINTENANCE**

Servicing the Model 700XL involves replacing the check assemblies.

- 1. Turn off inlet water supply.
- 2. Loosen union nut.
- 3. Remove Model 700XL from the line.
- 4. Note the direction of check assemblies and o-ring locations. Push check assemblies out of valve.
- 5. Clean inside of valve body.
- Replace parts in reverse order of removal. Make sure check assemblies are installed in correct direction.
- 7. Reinstall valve and turn on water.



#### RESIDENTIAL INSTALLATION



#### METER SETTER INSTALLATION



\* SOME MODELS ONLY

WARRANTY: ZURN WILKINS Valves are guaranteed against defects of material or workmanship when used for the services recommended. If in any recommended service, a defect develops due to material or workmanship, and the device is returned, freight prepaid, to ZURN WILKINS within 12 months from date of purchase, it will be repaired or replaced free of charge. ZURN WILKINS' liability shall be limited to our agreement to repair or replace the valve only.

 $\triangle$  **WARNING:** Cancer and Reproductive Harm - www.P65Warnings.ca.gov

△ ADVERTENCIA: Cáncer y daño reproductivo - www.P65Warnings.ca.gov

△ AVERTISSEMENT: Cancer et néfastes sur la reproduction - www.P65Warnings.ca.gov



**ZURN WILKINS**