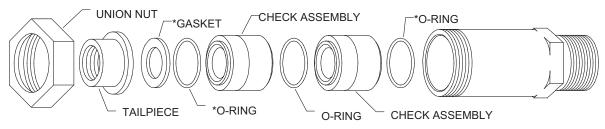

### **MAINTENANCE**

Servicing the Model 700XL involves replacing the check assemblies.

- 1. Turn off inlet water supply.
- 2. Loosen union nut.
- 3. Remove Model 700XL from the line.
- 4. Note the direction of check assemblies and o-ring locations. Push check assemblies out of valve.
- 5. Clean inside of valve body.
- Replace parts in reverse order of removal. Make sure check assemblies are installed in correct direction.
- 7. Reinstall valve and turn on water.