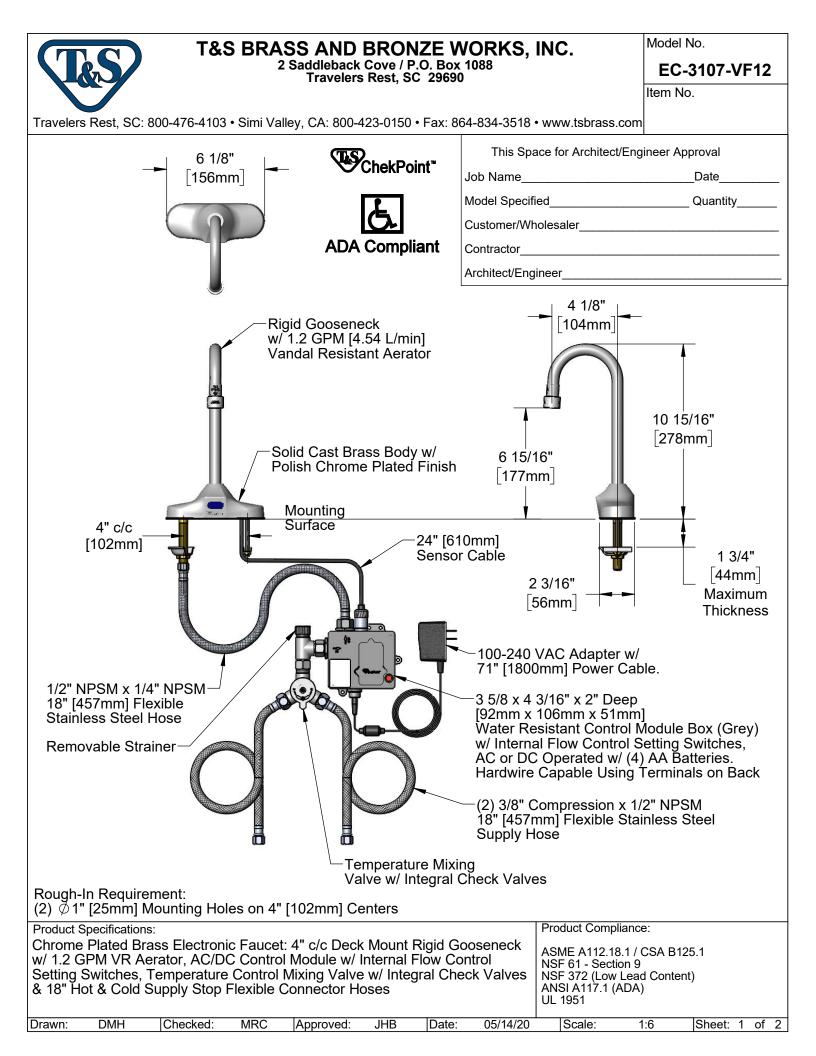

## **T&S BRASS AND BRONZE WORKS, INC.**

2 Saddleback Cove / P.O. Box 1088 Travelers Rest, SC 29690 Model No.

EC-3107-VF12

Item No.

Travelers Rest, SC: 800-476-4103 • Simi Valley, CA: 800-423-0150 • Fax: 864-834-3518 • www.tsbrass.com