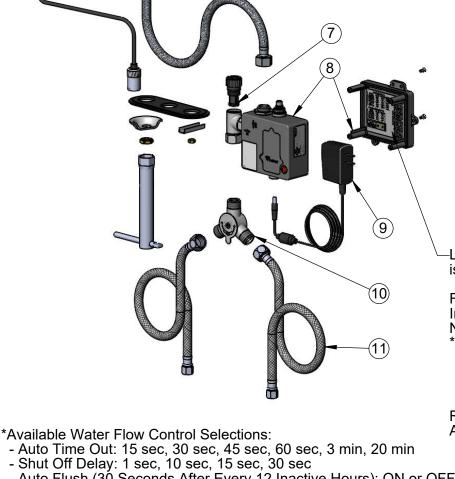

| ITEM<br>NO. | SALES NO.     | DESCRIPTION                                   |  |  |  |  |  |
|-------------|---------------|-----------------------------------------------|--|--|--|--|--|
| 1           | 006575-45     | -015 O-Ring                                   |  |  |  |  |  |
| 2           | 044A          | 3/8" to Aerator Adapter                       |  |  |  |  |  |
| 3           | B-0199-06-F12 | VR Aerator, 1.2 GPM, 55/64-27 Female          |  |  |  |  |  |
| 4           | 015425-45     | Vandal Resistant Key                          |  |  |  |  |  |
| 5           | 017195-45     | Sensor Cable Assembly                         |  |  |  |  |  |
| 6           | 016297-45     | Inlet Hose, Faucet, 1/2" NPSM-F x 1/4" NPSM-F |  |  |  |  |  |
| 7           | EC-FILTER     | Replacement Filter                            |  |  |  |  |  |
| 8           | 016647-45     | ChekPoint Control Module w/ Filter Tee        |  |  |  |  |  |
| 9           | 5EF-0002      | AC Transformer                                |  |  |  |  |  |
| 10          | 5EF-0006      | Temperature Mixing Valve                      |  |  |  |  |  |
| 11          | 5EF-0005      | Supply Hose, 9/16-24 Female x 1/2" NPSM       |  |  |  |  |  |

Label for Flow Control Switch Settings is Located on Inside of Back Cover.

Flow Control Switches are Located Inside Module Housing in Black Box Next to Battery Compartment. \*Switches are Set to DEFAULT Position: - Auto Time Out = 15 Seconds

- Shut Off Delay = 1 Second
- Auto Flush = OFF

Remove (4) Screws and Back Cover to Access Switches.

| - Auto                                                                                                                                                                                                                                                                                   | Flush (30 | Seconds A | iter Ever | y 12 Inactive | e Hours | : ON or C |          |                     |                                             |      |      |    |   |
|------------------------------------------------------------------------------------------------------------------------------------------------------------------------------------------------------------------------------------------------------------------------------------------|-----------|-----------|-----------|---------------|---------|-----------|----------|---------------------|---------------------------------------------|------|------|----|---|
| Product Specifications:                                                                                                                                                                                                                                                                  |           |           |           |               |         |           |          | Product Compliance: |                                             |      |      |    |   |
| Chrome Plated Brass Electronic Faucet: 4" c/c Deck Mount Rigid Gooseneck<br>w/ 1.2 GPM VR Aerator, AC/DC Control Module w/ Internal Flow Control<br>Setting Switches, Temperature Control Mixing Valve w/ Integral Check Valves<br>& 18" Hot & Cold Supply Stop Flexible Connector Hoses |           |           |           |               |         |           |          |                     | 18.1 / CSA<br>ction 9<br>w Lead Co<br>(ADA) | -    |      |    |   |
| Drawn:                                                                                                                                                                                                                                                                                   | DMH       | Checked:  | MRC       | Approved:     | JHB     | Date:     | 05/14/20 | Scale:              | NTS                                         | Shee | t: 2 | of | 2 |