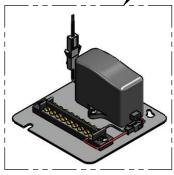

ITEM SALES NO. DESCRIPTION NO. Vandal Resistant Key 015425-45 VR 2.2 GPM Laminar Flow Outlet 2 B-0199-21-VRF Device w/ Key, 55/64-27 Female 3 044A 3/8" to Aerator Adapter 4 006575-45 -015 O-Ring 5 015345-45 Low Profile Elbow, 3/8 NPSM 6 Angled Sensor with Cable 017195-45 Inlet Hose, Faucet, 1/2" NPSM-F x 3/8" 7 016325-45 NPSM-F 8 016647-45 ChekPoint Control Module (Grey) 9 5EF-0002 A/C Transformer Supply Hose, 9/16-24 Female x 1/2" 10 5EF-0005 NPSM 11 5EF-0006 Mechanical Mixing Valve 12 **EC-FILTER** Replacement Filter

> A Maximum of (8) ChekPoint Faucets can be Hardwire Connected and Powered by EC-HARDWIRE ChekPoint Hardwire AĆ Transformer. (Sold Separately)

Label for Flow Control Switch Settings is Located on Inside of Back Cover.

Flow Control Switches are Located Inside Module Housing in Black Box Next to Battery Compartment.

- \*Switches are Set to DEFAULT Position:
  - Auto Time Out = 15 Seconds
  - Shut Off Delay = 1 Second
  - Auto Flush = ÓFF

Remove (4) Screws and Back Cover to Access Switches.