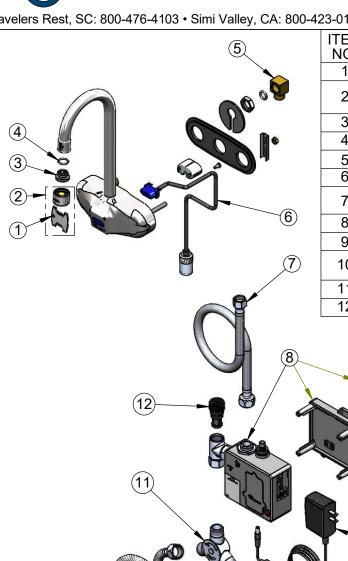

ITEM SALES NO. DESCRIPTION NO. Vandal Resistant Key 015425-45 VR 2.2 GPM Laminar Flow Outlet 2 B-0199-21-VRF Device w/ Key, 55/64-27 Female 3 044A 3/8" to Aerator Adapter 4 006575-45 -015 O-Ring 5 015345-45 Low Profile Elbow, 3/8 NPSM 6 Angled Sensor with Cable 017195-45 Inlet Hose, Faucet, 1/2" NPSM-F x 3/8" 7 016325-45 NPSM-F 8 016647-45 ChekPoint Control Module (Grey) 9 5EF-0002 A/C Transformer Supply Hose, 9/16-24 Female x 1/2" 10 5EF-0005 NPSM 11 5EF-0006 Mechanical Mixing Valve 12 **EC-FILTER** Replacement Filter