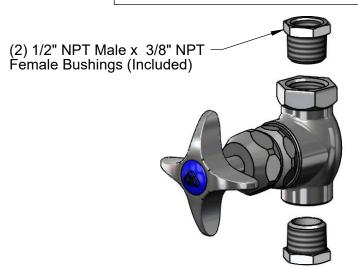

Product Specifications:

1/2" NPT Inlet / Outlet Female Valve w/ Loose Bushings for Optional 3/8" NPT Female Connections, 4-Arm Handle & Big-Flo Cartridge

Product Compliance:

ASME A112.18.1 / CSA B125.1 NSF 61 - Section 9 NSF 372 (Low Lead Content) ANSI A117.1 (ADA)