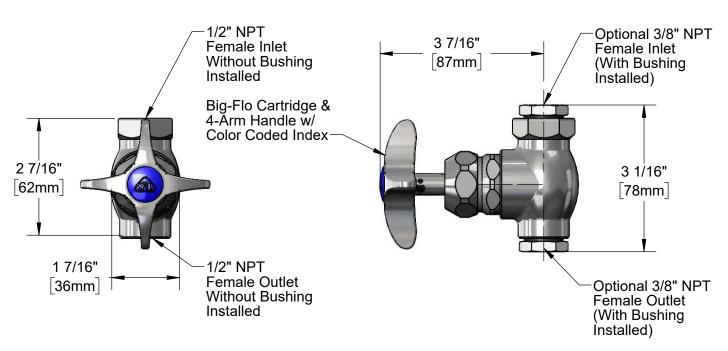

Product Specifications:

1/2" NPT Inlet / Outlet Female Valve w/ Loose Bushings for Optional 3/8" NPT Female Connections, 4-Arm Handle & Big-Flo Cartridge

Product Compliance:

ASME A112.18.1 / CSA B125.1 NSF 61 - Section 9 NSF 372 (Low Lead Content) ANSI A117.1 (ADA)