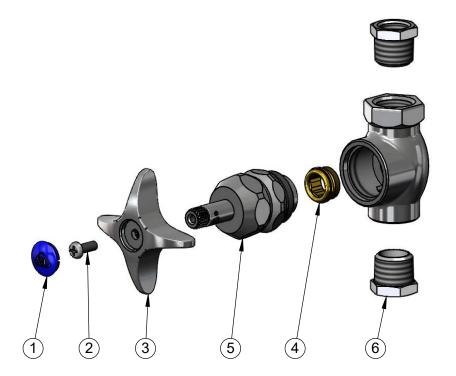

| <i>y</i> ,  |             |                                              |
|-------------|-------------|----------------------------------------------|
| ITEM<br>NO. | SALES NO.   | DESCRIPTION                                  |
| 1           | 018506-19NS | Blue Button Index, Press-in                  |
| 2           | 000925-45   | Lab Handle Screw                             |
| 3           | 002521-45NS | 4-Arm Handle (New Style)                     |
| 4           | 000764-20   | Seat, Big-Flo                                |
| 5           | 006482-40NS | Big-Flo Cartridge, RTC                       |
| 6           | 001359-40   | Hex Bushing, 1/2" NPT Male x 3/8" NPT Female |
| 5           | 006482-40NS | Big-Flo Cartridge, RTC                       |