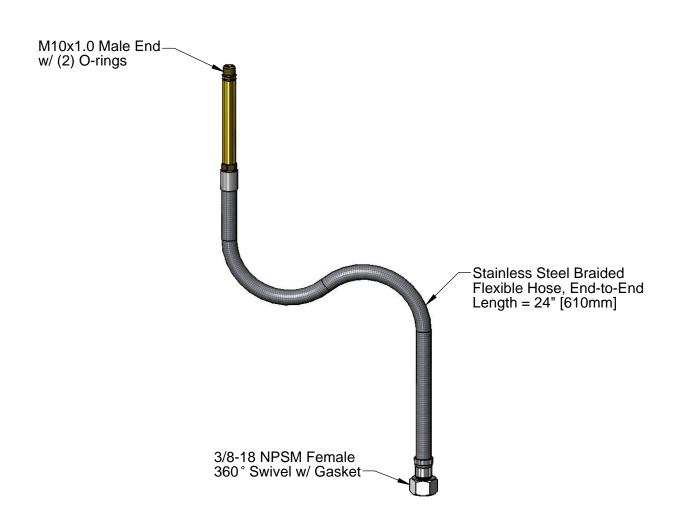

| Product Specifications:                                                                                 | Drawn  | Checked | Approved |
|---------------------------------------------------------------------------------------------------------|--------|---------|----------|
| Stainless Steel Braided Flexible Connector Hose w/ M10x1.0 Male x 3/8-18 NPSM Swivel Female Connections |        | JRM     | JHB      |
|                                                                                                         | Scale: |         | Date:    |
|                                                                                                         |        | 3       | 10/29/13 |