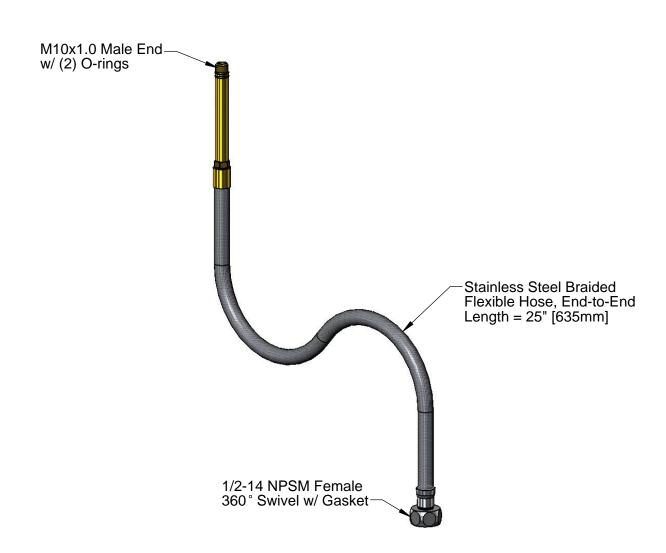

| Product Specifications:                                                                                 | Drawn  | Checked | Approved |
|---------------------------------------------------------------------------------------------------------|--------|---------|----------|
| Stainless Steel Braided Flexible Connector Hose w/ M10x1.0 Male x 1/2-14 NPSM Swivel Female Connections | DMH    | JRM     | JHB      |
|                                                                                                         | Scale: |         | Date:    |
|                                                                                                         | 1:     | 3       | 10/29/13 |