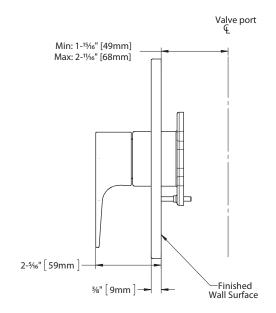

im shall have a lever handle. Product shall be TOTO Model TS362P#CP and required valve shall be TSPTM (sold separately).



# Oberon® Square Pressure Balance Valve Trim

## **SPECIFICATIONS**

| Material               | Brass & Zinc                                                        |
|------------------------|---------------------------------------------------------------------|
| Warranty               | Limited Lifetime for Residential Use<br>One Year for Commercial Use |
| Shipping Weight        | 3 lbs                                                               |
| Shipping<br>Dimensions | 8-1/2"L x 7-1/2"W x 5-1/2"H                                         |

## **INSTALLATION NOTES**

VALVE REQUIRED: Pressure balancing valve model TSPTM (sold separately).

## **DIMENSIONS**