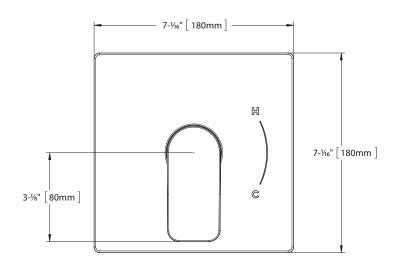

trim shall have a lever handle. Product shall be TOTO Model TS362P#CP and required valve shall be TSPTM (sold separately).



# Oberon® Square Pressure Balance Valve Trim

## **SPECIFICATIONS**

| Material               | Brass & Zinc                                                        |
|------------------------|---------------------------------------------------------------------|
| Warranty               | Limited Lifetime for Residential Use<br>One Year for Commercial Use |
| Shipping Weight        | 3 lbs                                                               |
| Shipping<br>Dimensions | 8-1/2"L x 7-1/2"W x 5-1/2"H                                         |

## **INSTALLATION NOTES**

VALVE REQUIRED: Pressure balancing valve model TSPTM (sold separately).

## **DIMENSIONS**