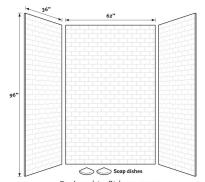

Designed to fit base areas 36" deep or smaller x 62" wide x 96" high or smaller (914 mm x 1575 mm x 2438 mm)

| Project:        |
|-----------------|
| Contractor:     |
| Representative: |
| Date:           |
| Tel:            |
| Notes:          |
|                 |
|                 |