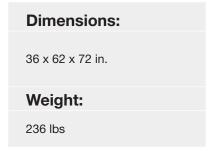

# STMK72-3662 36" x 62" x 72" Subway Tile Bath Wall Bath Kit

Model number: STMK723662

**Dimensions:** 36" x 62" x 72" **Installation:** Glue up **Material:** Swanstone