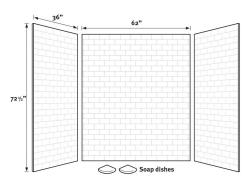

# STMK72-3662 36" x 62" x 72" Subway Tile Bath Wall Bath Kit

Model number:

STMK723662

**Dimensions:** 36" x 62" x 72" **Installation:** Glue up **Material:** Swanstone

Designed to fit base areas 36" deep or smaller x 62" wide x 72-1/2" high or smaller (914 mm x 1575 mm x 1829 mm)