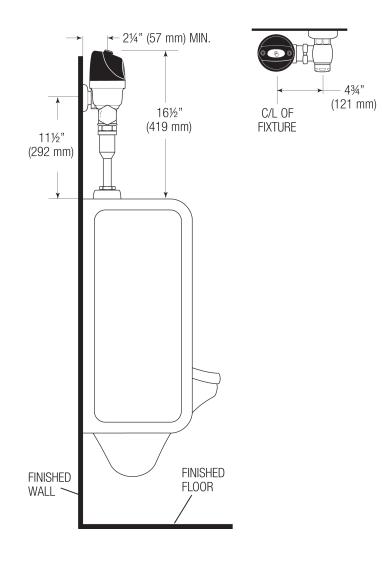

## **ROUGH-IN**

Sloan 10500 Seymour Ave, Franklin Park, IL 60131 Phone: 800.982.5839 • Fax: 800.447.8329 • sloan.com