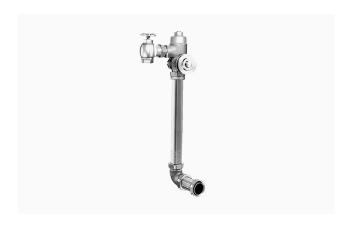

## **DESCRIPTION**

1.6 gpf, Rough Brass Finish, Single Flush, 6.75 L Dimension, Metal Index Push Button, Naval Concealed Manual Water Closet Flushometer.

## **DETAILS**

Flush Volume: 1.6 gpf (6.0 Lpf)Finish: Rough Brass (RB)

· Valve: Piston

• Valve Body Material: Semi-red Brass

Fixture Type: Water Closet
Fixture Connection: Rear spud
Spud Coupling: 1 ½" (38mm)
Supply Pipe: 1" (25mm)

• L Dimension: 6 3/4" (171mm) (6-3/4-LDIM)

• Push Button: Metal Index (L)