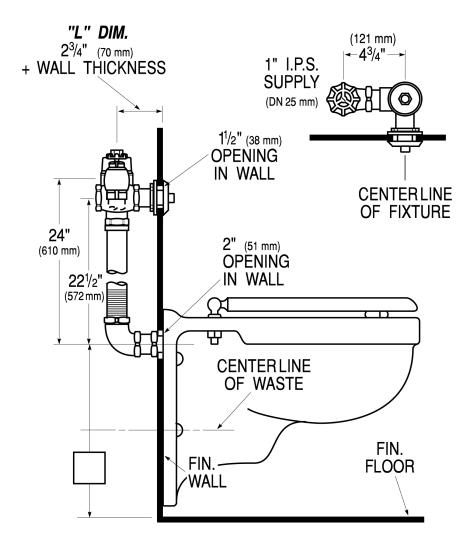

# **ROUGH-IN**

• L Dimension: 6 3/4" (171mm) (6-3/4-LDIM)

• Push Button: Metal Index (L)