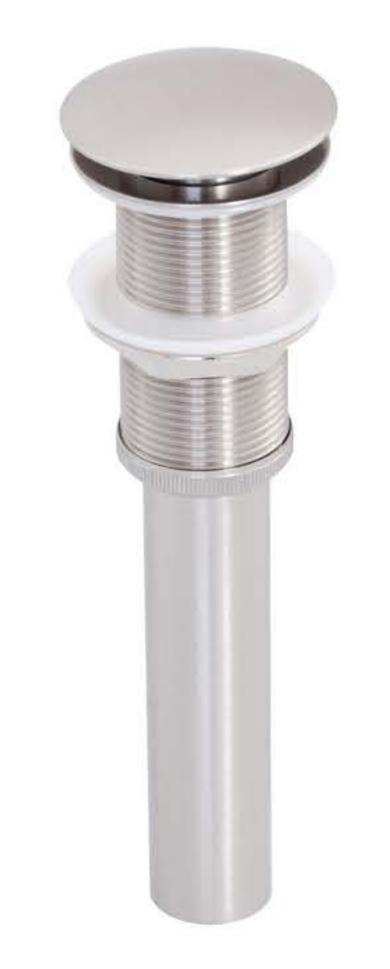

# UPD-BN Vessel Sink Umbrella Drain, Brushed Nickel

| Requested By.:     |  |
|--------------------|--|
| Specific Features: |  |

Novatto reserves the right (1) to make changes in specifications and materials, and (2) to change or discontinue models, both without notice or obligation. Dimensions are for reference only, see www.NovattoInc.com for finish options and product availability.

### STANDARD SPECIFICATIONS:

- Umbrella vessel sink drain
- Brushed nickel finish
- Solid brass construction
- Includes rubber seals and fastener for installation
- 9.5-inches total length
- Fits any standard 1.75-inch drain opening
- cUPC