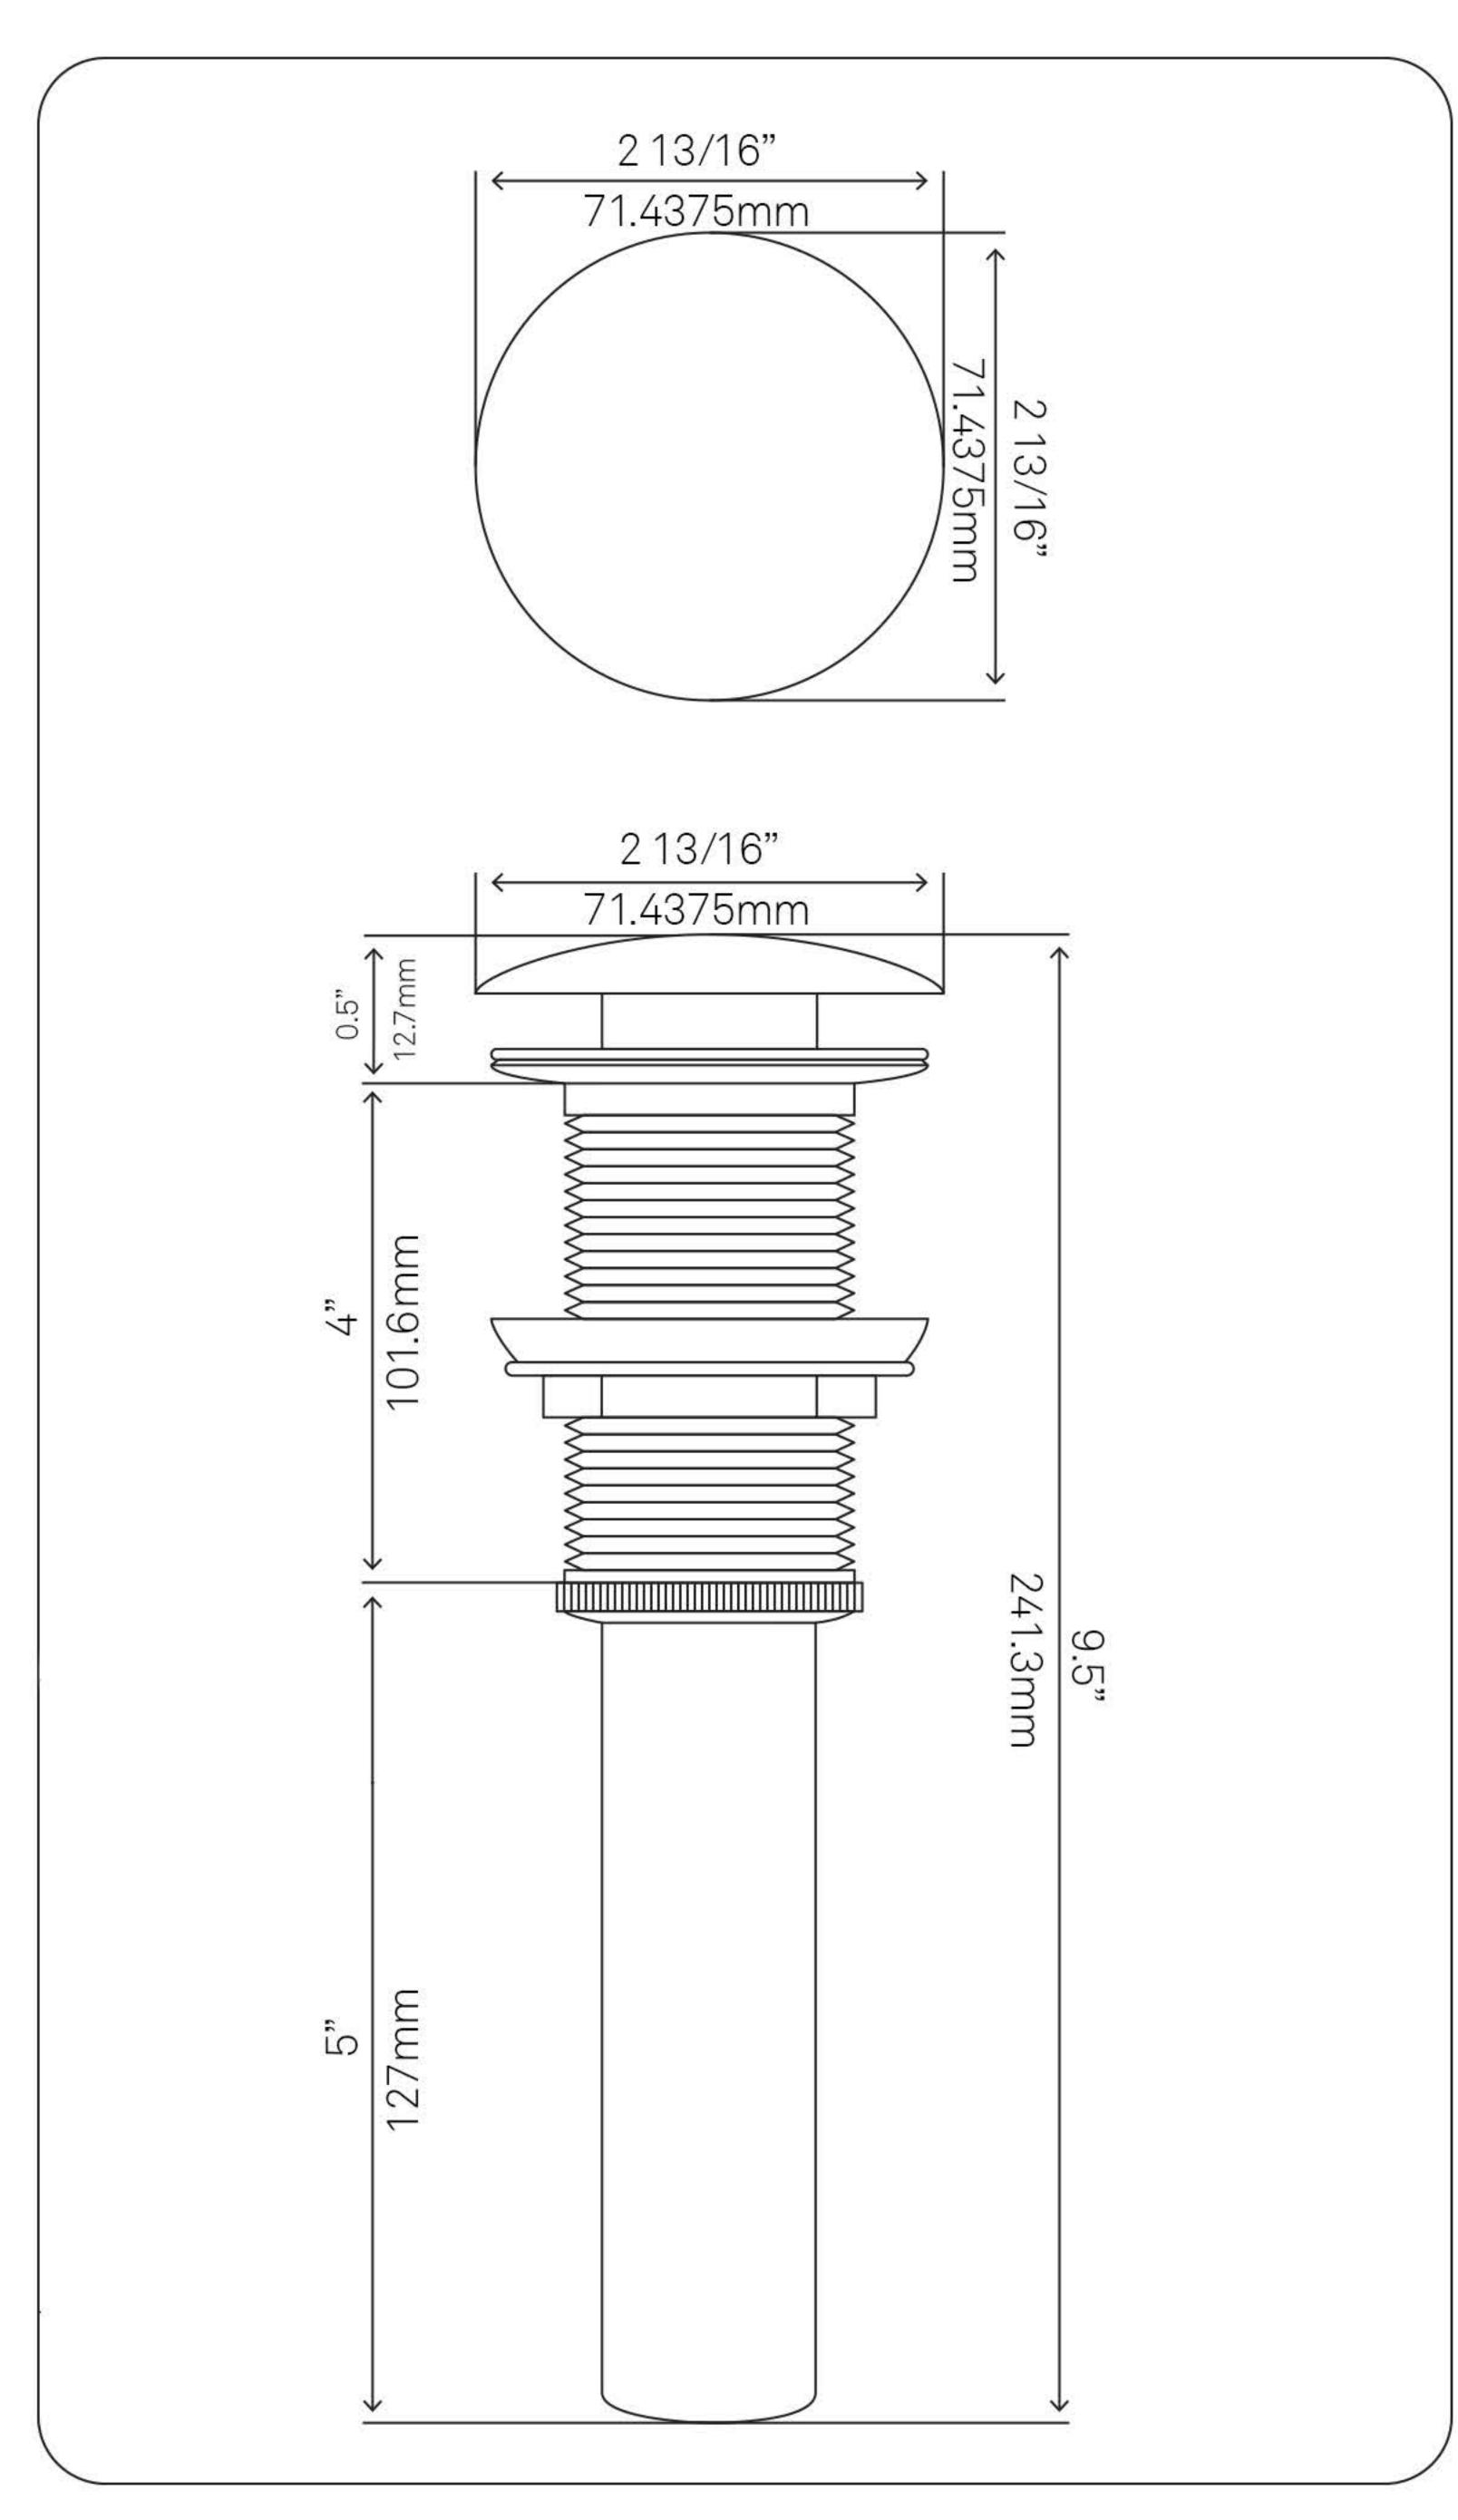

### STANDARD SPECIFICATIONS:

- Umbrella vessel sink drain
- Brushed nickel finish
- Solid brass construction
- Includes rubber seals and fastener for installation
- 9.5-inches total length
- Fits any standard 1.75-inch drain opening
- cUPC