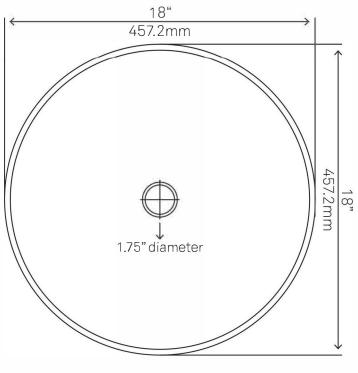

# STANDARD SPECIFICATIONS:

- Round, wide, shallow grey vessel
- Made with high tempered glass
- Scratch resistant and non-porous
- Designed for above counter installation
- Standard U.S. plumbing connections
- Outer dimensions 18 x 4.5-inches tall
- 1.75-inch drain opening