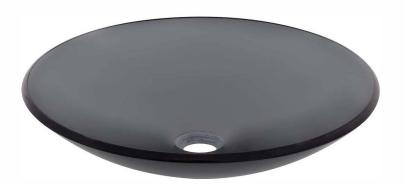

# STANDARD SPECIFICATIONS:

- Round, wide, shallow grey vessel
- Made with high tempered glass
- Scratch resistant and non-porous
- Designed for above counter installation
- Standard U.S. plumbing connections
- Outer dimensions 18 x 4.5-inches tall
- 1.75-inch drain opening