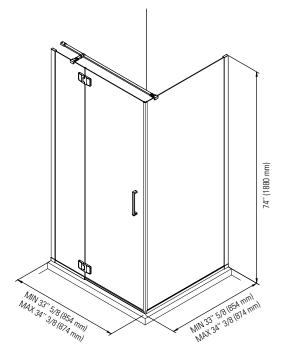

## **PRODUCT DESCRIPTION:** Contemporary style

24-48hrs

Front and return glass panels 6 mm glass (1/4") Door opening 24 3/16" right or left corner installation Offered in chrome/clear

\*All dimensions are approximate and subject to change without notice. Please refer to the installation guide before beginning the installation.