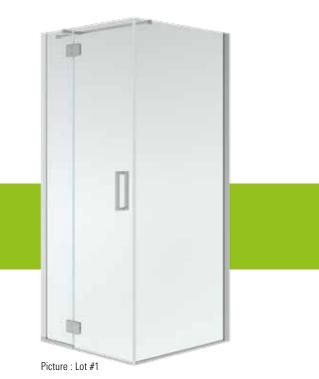

## **PRODUCT DESCRIPTION:** Contemporary style

24-48hrs

Front and return glass panels 6 mm glass (1/4") Door opening 24 3/16" right or left corner installation Offered in chrome/clear

**AZELIA 3636** 

SHOWER DOOR

LOT #1

**Certification ECORESPONSIBLE** First manufacturer of bathroom products in North America to be certified ecoresponsible.

6835, Picard street, Saint-Hyacinthe (Quebec) J2S 1H3 Phone: (450) 773-7058 - Fax: (450) 773-5063 produitsneptune.com