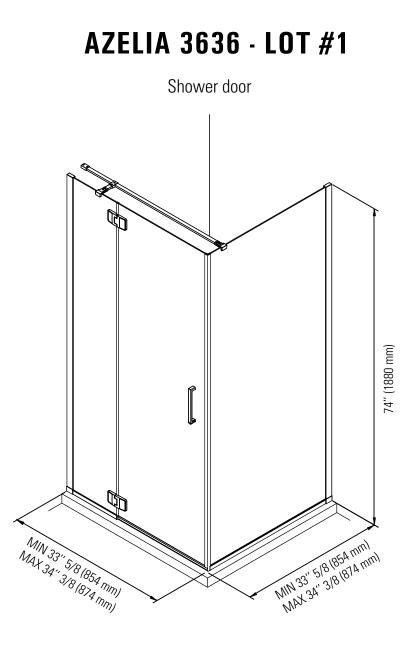

## **PRODUCT DESCRIPTION:** Contemporary style

24-48hrs

Front and return glass panels 6 mm glass (1/4") Door opening 24 3/16" right or left corner installation Offered in chrome/clear

**AZELIA 3636** 

SHOWER DOOR

LOT #1

**Certification ECORESPONSIBLE** First manufacturer of bathroom products in North America to be certified ecoresponsible.

6835, Picard street, Saint-Hyacinthe (Quebec) J2S 1H3 Phone: (450) 773-7058 - Fax: (450) 773-5063 produitsneptune.com

\*All dimensions are approximate and subject to change without notice. Please refer to the installation guide before beginning the installation.