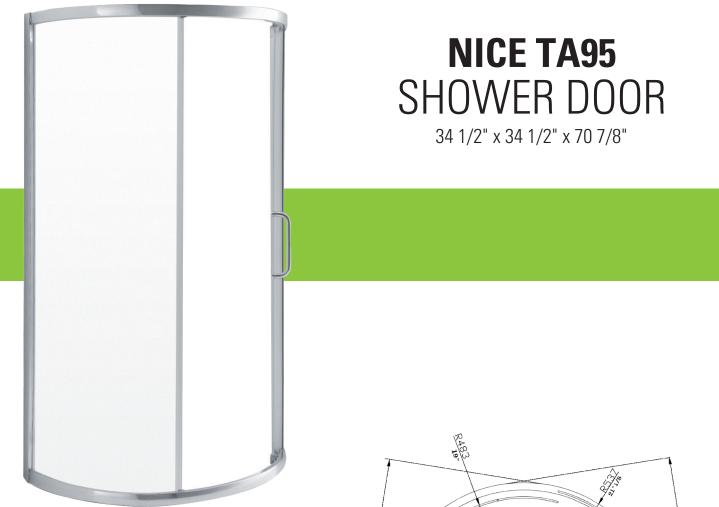

## **PRODUCT DESCRIPTION:**

Contemporary style Made for ALEA shower Lateral sliding door 6 mm glass (1/4") Door opening 20 13/16" Offered in chrome/clear