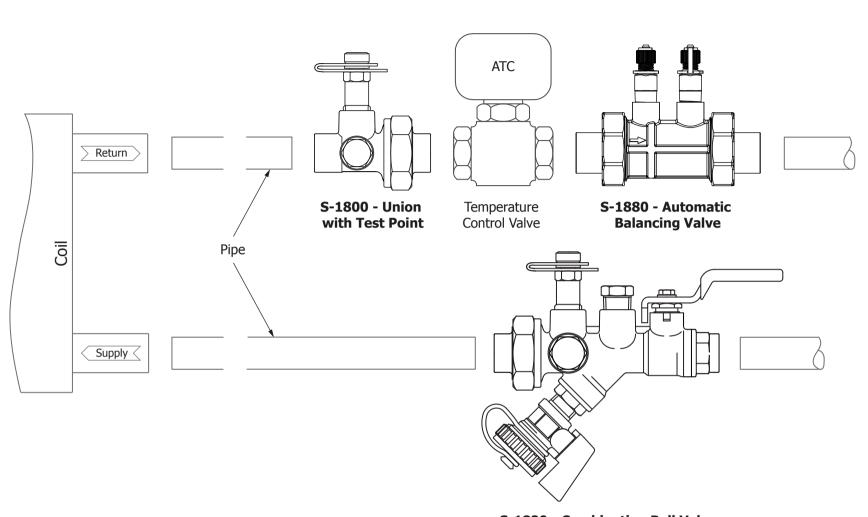

S-1820 - Combination Ball Valve with Strainer, Drain and Test Point

## Available in sizes ½" to 2"

NOTE: ATC supplied by others

| Modified                | Date     |         |                                                                                                                                                                                                              |  |  |                     |  |  |  |
|-------------------------|----------|---------|--------------------------------------------------------------------------------------------------------------------------------------------------------------------------------------------------------------|--|--|---------------------|--|--|--|
|                         | Ref. No. |         |                                                                                                                                                                                                              |  |  |                     |  |  |  |
| Designed                |          |         | Scale                                                                                                                                                                                                        |  |  | Date 08/31/2016     |  |  |  |
| Checked                 |          |         | Description                                                                                                                                                                                                  |  |  |                     |  |  |  |
| Approved                |          |         | NIBCO NCC4S Coil Kit with Union, Automatic                                                                                                                                                                   |  |  |                     |  |  |  |
|                         |          |         | Balancing Valve and Combination Ball Valve with Strainer                                                                                                                                                     |  |  |                     |  |  |  |
| NIBCO AHEAD OF THE FLOW |          |         | Code NIBCO                                                                                                                                                                                                   |  |  | Prod. Code<br>NCC4S |  |  |  |
| AHEA                    | D OF TH  | E FLOW" | The information contained in this document is the confidential property of NIBCO INC. It may not be used reproduced or otherwise made use of other than for the purpose for which it was issed by NIBCO INC. |  |  |                     |  |  |  |