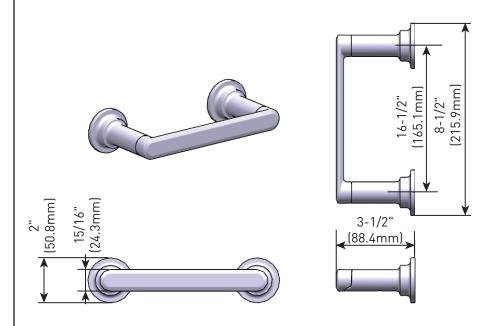

# Greenfield<sup>™</sup> Technical Specification Paper Holder YB1708

## **Stock Numbers:**

- YB1708BN Paper Holder Brushed Nickel Finish
- YB1708CH Paper Holder Chrome Finish
- YB1708BL Paper Holder Matte Black Finish
- YB1708BG Paper Holder Brushed Gold Finish

Materials:

Paper Holder is constructed of zinc.

# **Dimensions:**



### **Installation Instructions:**

Please refer to product instructions for installation steps.

### **Cleaning Instructions:**

To preserve the fine finish of this product, clean only with a soft damp cloth. Dry well. Do not use commercial or abrasive cleaners.

#### Stock Number: \_\_\_\_\_ By Moen Incorporated

Paper Holder

25300 AL MOEN DRIVE • NORTH OLMSTED, OH 44070 CORPORATE HEADQUARTERS: (800) 321-8809 • FAX: (800) 848-6636 INTERNATIONAL: (440 ) 962-2000 • FAX: (440) 962-2726 CUSTOMER SERVICE (USA): 800-882-0116 • FAX: (888) 379-2720 WWW.MOEN.COM © 2023 Moen Incorporated.