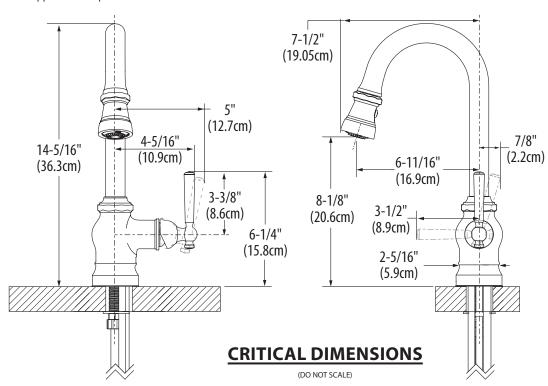

# Specifications

Paterson™ Single-Handle High Arc Pulldown Bar Faucet

Models: S52003 series

**NOTE:** THIS FAUCET IS DESIGNED TO BE INSTALLED THROUGH 1 OR 3 HOLES, 1-1/2" (38mm) MIN. DIA.

FOR MORE INFORMATION CALL: 1-800-BUY-MOEN