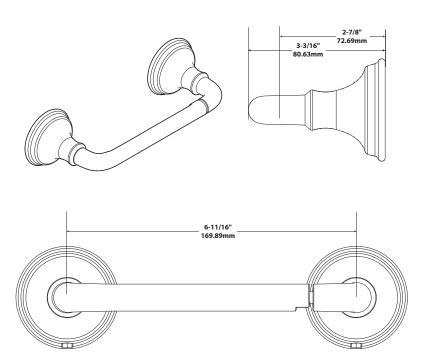

# Jansen<sup>™</sup> Technical Specification

## **Pivoting Paper Holder**

BH0908

#### **Stock Numbers:**

□ BH0908CH - Pivoting Paper Holder Chrome Finish

#### **Dimensions:**



#### **Materials:**

**Pivoting Paper Holder** is constructed of zinc.

#### **Installation Instructions:**

- 1) Position the mounting template on the wall in the desired location.
- 2) Using a level, align the template and tape it to the wall.
- 3) Drill two ¼" holes at each mounting post location that corresponds to your product. (We recommend using the horizontal holes for drywall installation).
- 4) Remove the template from the wall.
- 5) Lightly tap anchors until flush with the wall.
- Remove mounting posts from the product assemblies by loosening each setscrew.
- One at a time, place each mounting post over anchors (notch facing downward) and insert screws through post into anchors.
- 8) Tighten screws.

### **Cleaning Instructions:**

To preserve the fine finish of this product,