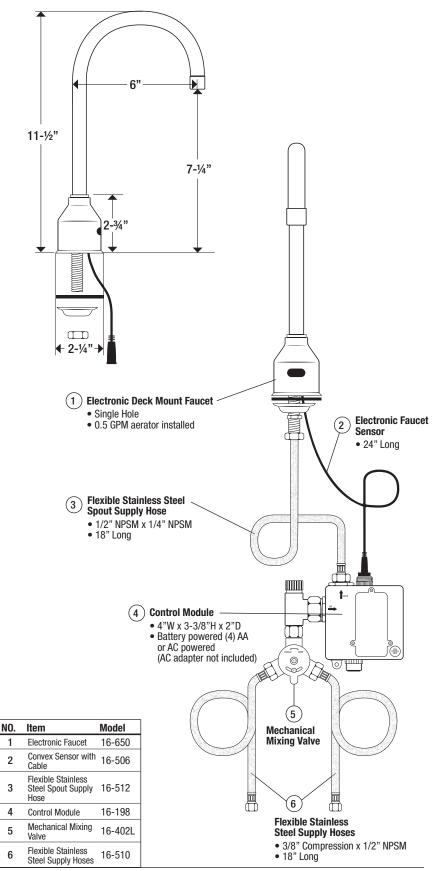

## Model 16-650

Electronic Deck Mount Faucet Single Hole w/ 6" Gooseneck

## **Standard Features**

- Includes Electronic Faucet with Sensor, Control Module, Mechanical Mixing Valve, Supply Hoses & Mounting Hardware.
  AC Adapter is optional.
- Single Hole
- Infrared sensor turns water on and off for hands free, fast and safe operation
- Saves water
- Eliminates cross contamination
- Built-in filter
- Operates on battery power or A/C adapter (batteries included)
- Battery life 1 3 years based on usage
- Built-in low battery indicator light
- Ideal for all hand sinks, scrub sinks, hospitals, restrooms and food establishments
- Ideal for retro-fit, easy installation
- 0.5 GPM aerator installed
- 1.5 GPM aerator included
- Full replacement parts available
- Lead free