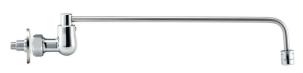

### 13-222L

3/8" Wok Range Faucet with 12" Spout

Project:\_

### **Standard Features**

- Medium Duty
- 3/8" NPT male inlet
- 12" Spout
- Automatically turns on when spout is swung over wok
- · Replacement parts available

Model