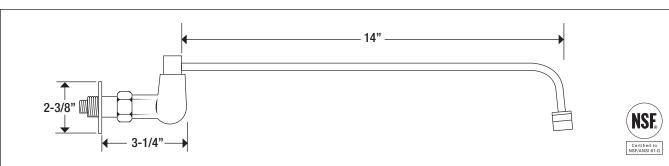

### 13-223L

3/8" Wok Range Faucet with 14" Spout

#### **Standard Features**

- Medium Duty
- 3/8" NPT male inlet
- 14" Spout
- Automatically turns on when spout is swung over wok
- Replacement parts available