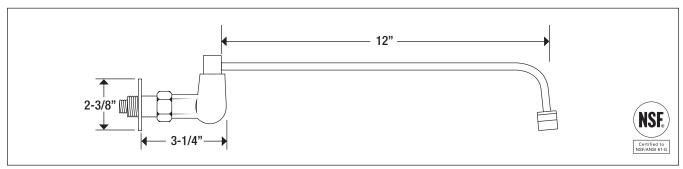

### 13-222L

3/8" Wok Range Faucet with 12" Spout

Project:\_

### **Standard Features**

- Medium Duty
- 3/8" NPT male inlet
- 12" Spout
- Automatically turns on when spout is swung over wok
- · Replacement parts available

Model