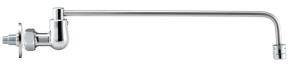

### 13-223L

3/8" Wok Range Faucet with 14" Spout

#### **Standard Features**

- Medium Duty
- 3/8" NPT male inlet
- 14" Spout
- Automatically turns on when spout is swung over wok
- Replacement parts available