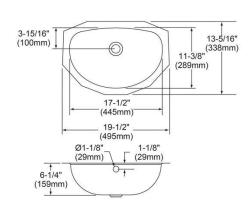

| Installation Type:    | Undermount                  |
|-----------------------|-----------------------------|
| Material:             | 304 Stainless Steel         |
| Finish:               | Lustrous Satin              |
| Gauge:                | 18                          |
| Sound Deadening:      | Bottom only pads            |
| Number of Bowls:      | 1                           |
| Sink Dimensions:      | 19-1/2" x 13-5/16" x 6-1/4" |
| Bowl 1 Dimensions:    | 17-1/2" x 11-3/8" x 6-1/4"  |
| Drain Size:           | 1-1/2" (38mm)               |
| Drain Location:       | Rear Center                 |
| Minimum Cabinet Size: | 24"                         |
| Cutout Template #:    | <u>1000001473</u>           |