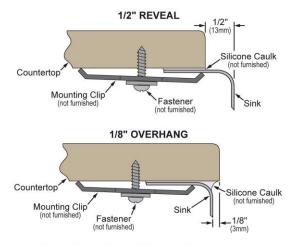

## **Installation Profile:**

Designed to affix to the underside of any solid surface countertop.

| PART:     | QTY: |
|-----------|------|
|           |      |
|           |      |
| DATE:     |      |
| NOTES:    |      |
| APPROVAL: |      |