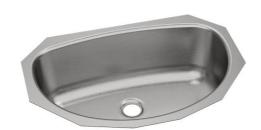

## Just Mfg Stainless Steel 19-1/2" x 13-5/16" x 6-1/4" Single Bowl **Undermount Lavatory Sink**

Model(s) UOIR1521A-J

## PRODUCT SPECIFICATIONS

Just Mfg Stainless Steel 19-1/2" x 13-5/16" x 6-1/4" Single Bowl Undermount Lavatory Sink. Sink is manufactured from 18 gauge 304 Stainless Steel with a Lustrous Satin finish, Rear Center drain placement, and Bottom only pads.

| Installation Type:    | Undermount                  |
|-----------------------|-----------------------------|
| Material:             | 304 Stainless Steel         |
| Finish:               | Lustrous Satin              |
| Gauge:                | 18                          |
| Sound Deadening:      | Bottom only pads            |
| Number of Bowls:      | 1                           |
| Sink Dimensions:      | 19-1/2" x 13-5/16" x 6-1/4" |
| Bowl 1 Dimensions:    | 17-1/2" x 11-3/8" x 6-1/4"  |
| Drain Size:           | 1-1/2" (38mm)               |
| Drain Location:       | Rear Center                 |
| Minimum Cabinet Size: | 24"                         |
| Cutout Template #:    | <u>1000001473</u>           |