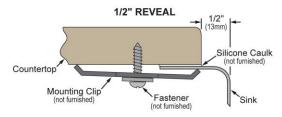

#### Installation Profile:

Designed to affix to the underside of any solid surface countertop.

PART:\_\_\_\_\_\_QTY: \_\_\_\_\_\_
PROJECT:\_\_\_\_\_\_
CONTACT:\_\_\_\_\_\_
DATE:\_\_\_\_\_
NOTES:\_\_\_\_\_
APPROVAL: