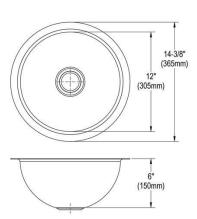

| Installation Type:    | Undermount             |
|-----------------------|------------------------|
| Material:             | 304 Stainless Steel    |
| Finish:               | Lustrous Satin         |
| Gauge:                | 18                     |
| Sound Deadening:      | Bottom only pads       |
| Number of Bowls:      | 1                      |
| Sink Dimensions:      | 14-1/4" x 14-1/4" x 6" |
| Bowl 1 Dimensions:    | 12" x 12" x 6"         |
| Drain Size:           | 3-1/2" (89mm)          |
| Drain Location:       | Center                 |
| Minimum Cabinet Size: | 18"                    |