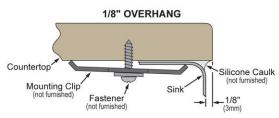

#### Installation Profile:

Designed to affix to the underside of any solid surface countertop.

PART:\_\_\_\_\_\_QTY: \_\_\_\_\_\_
PROJECT:\_\_\_\_\_\_
CONTACT:\_\_\_\_\_\_
DATE:\_\_\_\_\_
NOTES:\_\_\_\_\_
APPROVAL: