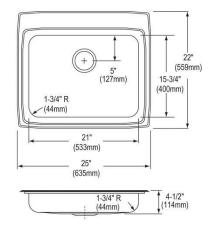

| Installation Type:    | Drop-in                |
|-----------------------|------------------------|
| Material:             | 304 Stainless Steel    |
| Finish:               | Lustrous Satin         |
| Gauge:                | 18                     |
| Sound Deadening:      | Bottom only pads       |
| Number of Bowls:      | 1                      |
| Sink Dimensions:      | 25" x 22" x 4-1/2"     |
| Bowl 1 Dimensions:    | 21" x 15-3/4" x 4-1/8" |
| Drain Size:           | 3-1/2" (89mm)          |
| Drain Location:       | Rear Center            |
| Minimum Cabinet Size: | 30"                    |
| Cutout Template #:    | <u>1000001188</u>      |

### **Cutout Dimensions for Drop-in Installation:**

24-3/8" x 21-3/8" (619mm x 543mm) with 1-1/2" (38mm) corner radius

### Hole Drilling Configurations:

| Hole # | Description                  |
|--------|------------------------------|
| 1      | 1 Faucet Hole Centered       |
| 2      | 2 Faucet Holes on 4" Center  |
| 3      | 3 Faucet Holes on 4" Centers |