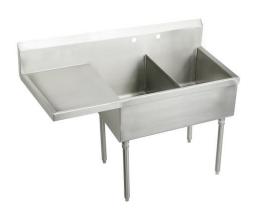

## Just Mfg Stainless Steel 55-1/2" x 27-1/2" x 14" Floor Mount Double Compartment 2-Hole Scullery Sink w/Left Drainboard

Model(s) SB230-24L-2-J

## PRODUCT SPECIFICATIONS

Just Mfg Stainless Steel 55-1/2" x 27-1/2" x 14" Floor Mount Double Compartment 2-Hole Scullery Sink w/Left Drainboard. Sink is manufactured from 14 gauge 304 Stainless Steel with a Buffed Satin finish, Center drain placement.

| Material:                 | 304 Stainless Steel |
|---------------------------|---------------------|
| Finish:                   | Buffed Satin        |
| Gauge:                    | 14                  |
| Weight Without Packaging: | 118.5               |
| Number of Bowls:          | 2                   |
| Sink Dimensions:          | 55" x 27-1/2" x 44" |
| Bowl 1 Dimensions:        | 15" x 24" x 14"     |
| Bowl 2 Dimensions:        | 15" x 24" x 14"     |
| Drainboard Location:      | Left                |
| Drainboard Size:          | 24                  |
| Backsplash Height:        | 8                   |
| Leg Type:                 | Stainless Steel     |
| Drain Size:               | 3-1/2" (89mm)       |
| Drain Location:           | Center              |