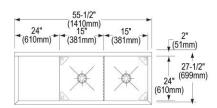

| Material:                 | 304 Stainless Steel |
|---------------------------|---------------------|
| Finish:                   | Buffed Satin        |
| Gauge:                    | 14                  |
| Weight Without Packaging: | 118.5               |
| Number of Bowls:          | 2                   |
| Sink Dimensions:          | 55" x 27-1/2" x 44" |
| Bowl 1 Dimensions:        | 15" x 24" x 14"     |
| Bowl 2 Dimensions:        | 15" x 24" x 14"     |
| Drainboard Location:      | Left                |
| Drainboard Size:          | 24                  |
| Backsplash Height:        | 8                   |
| Leg Type:                 | Stainless Steel     |
| Drain Size:               | 3-1/2" (89mm)       |
| Drain Location:           | Center              |

| <b>Hole Drilling</b> | Configurations: |
|----------------------|-----------------|
|----------------------|-----------------|

| Tible Drilling Configurations. |                                      |
|--------------------------------|--------------------------------------|
| Hole #                         | Description                          |
| 2                              | 2 Faucet Holes on 8" Centers         |
| 4                              | 2 Sets of Faucet Holes on 8" Centers |