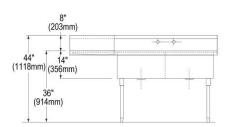

| Material:                 | 304 Stainless Steel |
|---------------------------|---------------------|
| Finish:                   | Buffed Satin        |
| Gauge:                    | 14                  |
| Weight Without Packaging: | 118.5               |
| Number of Bowls:          | 2                   |
| Sink Dimensions:          | 55" x 27-1/2" x 44" |
| Bowl 1 Dimensions:        | 15" x 24" x 14"     |
| Bowl 2 Dimensions:        | 15" x 24" x 14"     |
| Drainboard Location:      | Left                |
| Drainboard Size:          | 24                  |
| Backsplash Height:        | 8                   |
| Leg Type:                 | Stainless Steel     |
| Drain Size:               | 3-1/2" (89mm)       |
| Drain Location:           | Center              |