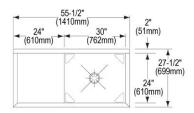

| Material:                 | 304 Stainless Steel     |
|---------------------------|-------------------------|
| Finish:                   | Buffed Satin            |
| Gauge:                    | 14                      |
| Weight Without Packaging: | 110.5                   |
| Number of Bowls:          | 1                       |
| Sink Dimensions:          | 55-1/2" x 27-1/2" x 44" |
| Bowl 1 Dimensions:        | 30" x 24" x 14"         |
| Drainboard Location:      | Left                    |
| Drainboard Size:          | 24                      |
| Backsplash Height:        | 8                       |
| Leg Type:                 | Stainless Steel         |
| Drain Size:               | 3-1/2" (89mm)           |
| Drain Location:           | Center                  |

| note brining configurations. |                              |
|------------------------------|------------------------------|
| Hole #                       | Description                  |
| 2                            | 2 Faucet Holes on 8" Centers |