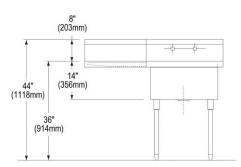

| Material:                 | 304 Stainless Steel     |
|---------------------------|-------------------------|
| Finish:                   | Buffed Satin            |
| Gauge:                    | 14                      |
| Weight Without Packaging: | 110.5                   |
| Number of Bowls:          | 1                       |
| Sink Dimensions:          | 55-1/2" x 27-1/2" x 44" |
| Bowl 1 Dimensions:        | 30" x 24" x 14"         |
| Drainboard Location:      | Left                    |
| Drainboard Size:          | 24                      |
| Backsplash Height:        | 8                       |
| Leg Type:                 | Stainless Steel         |
| Drain Size:               | 3-1/2" (89mm)           |
| Drain Location:           | Center                  |