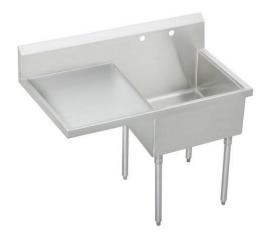

## Just Mfg Stainless Steel 55-1/2" x 27-1/2" x 14" Floor Mount Single 2-Hole Scullery Sink w/L Drainboard Coved Corners

Model(s) NSFB130-24L-2-J

## PRODUCT SPECIFICATIONS

Just Mfg Stainless Steel 55-1/2" x 27-1/2" x 14" Floor Mount Single 2-Hole Scullery Sink w/L Drainboard Coved Corners. Sink is manufactured from 14 gauge 304 Stainless Steel with a Buffed Satin finish, Center drain placement.

| Material:                 | 304 Stainless Steel     |
|---------------------------|-------------------------|
| Finish:                   | Buffed Satin            |
| Gauge:                    | 14                      |
| Weight Without Packaging: | 110.5                   |
| Number of Bowls:          | 1                       |
| Sink Dimensions:          | 55-1/2" x 27-1/2" x 44" |
| Bowl 1 Dimensions:        | 30" x 24" x 14"         |
| Drainboard Location:      | Left                    |
| Drainboard Size:          | 24                      |
| Backsplash Height:        | 8                       |
| Leg Type:                 | Stainless Steel         |
| Drain Size:               | 3-1/2" (89mm)           |
| Drain Location:           | Center                  |