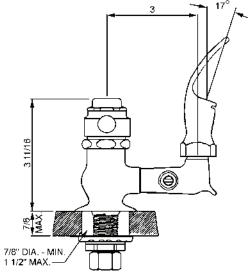

# **TECHNICAL DATA CONSTRUCTION:**

Self closing, lever controlled Solid cast brass body Adjustable flow control Cast brass lever arm handle Brass mounting shank Renewable stem and bonnet unit Replaceable seat Conforms with ANSI standard 112.18.1 Certified by IAPMO R&T to:

### **FINISH**

Polished chrome plate

## **FLOW RATE**

0.5 G.P.M. max

## A.D.A. COMPLIANT Yes