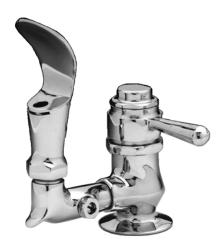

# **TECHNICAL DATA CONSTRUCTION:**

Self closing, lever controlled Solid cast brass body Adjustable flow control Cast brass lever arm handle Brass mounting shank Renewable stem and bonnet unit Replaceable seat Conforms with ANSI standard 112.18.1 Certified by IAPMO R&T to:

### **FINISH**

Polished chrome plate

## **FLOW RATE**

0.5 G.P.M. max

## A.D.A. COMPLIANT Yes