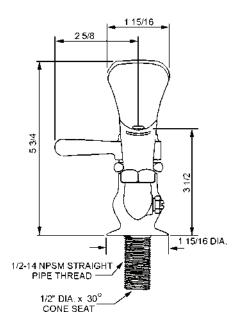

# **TECHNICAL DATA CONSTRUCTION:**

Self closing, lever controlled Solid cast brass body Adjustable flow control Cast brass lever arm handle Brass mounting shank Renewable stem and bonnet unit Replaceable seat Conforms with ANSI standard 112.18.1 Certified by IAPMO R&T to:

### **FINISH**

Polished chrome plate

## **FLOW RATE**

0.5 G.P.M. max

## A.D.A. COMPLIANT Yes