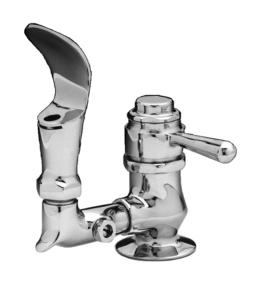

# **TECHNICAL DATA CONSTRUCTION:**

Self closing, lever controlled Solid cast brass body Adjustable flow control Cast brass lever arm handle Brass mounting shank Renewable stem and bonnet unit Replaceable seat Conforms with ANSI standard 112.18.1 Certified by IAPMO R&T to:

### **FINISH**

Polished chrome plate