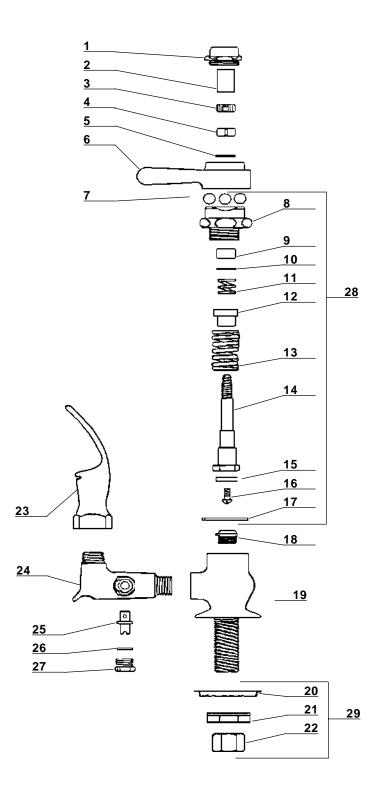

# SINK BUBBLER

| Item<br>No. | Part No.                                                                                                                                                             | Description                                                                                                                                                                                                                                                                                                     |
|-------------|----------------------------------------------------------------------------------------------------------------------------------------------------------------------|-----------------------------------------------------------------------------------------------------------------------------------------------------------------------------------------------------------------------------------------------------------------------------------------------------------------|
|             | Part No.  PF-7125 69-C PF-67-AC 68-HX 33-A 7114 71 7106-F 814-G 33-A 70-D 70-F 1008-B 7101-AF 904 104 433-AN 59 54 7133-AL 4015 PF-756-E 1090-HN PF-1090-J SU-7106-F | Cap Sleeve Samson Nut Nut Washer Handle Ball retainer Centerpiece Packing Brass Washer Spring Gland Spring Stem Washer Screw Washer Screw Washer Seat Body (not available separately) Washer Lock Nut Nut Guard (not available separately) Connector(not available separately) Stem Gasket Cap Control Assembly |
| 29          | G-95-A                                                                                                                                                               | Mounting Kit                                                                                                                                                                                                                                                                                                    |