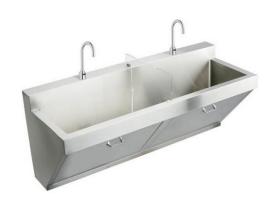

## PRODUCT SPECIFICATIONS

Just Mfg Stainless Steel 60" x 23" x 26" Wall Hung Double Station Surgeon Scrub Sink Kit w/2 Faucets+2 TMV+Drain+P-trap. Sink is manufactured from 16 gauge 304 Stainless Steel with a Buffed Satin finish, Rear Center drain placement.

| Material:          | 304 Stainless Steel |
|--------------------|---------------------|
| Finish:            | Buffed Satin        |
| Gauge:             | 16                  |
| Number of Bowls:   | 2                   |
| Sink Dimensions:   | 60" x 23" x 26"     |
| Bowl 1 Dimensions: | 28" x 16-1/4" x 11" |
| Bowl 2 Dimensions: | 28" x 16-1/4" x 11" |
| Drain Size:        | 3-1/2" (89mm)       |
| Drain Location:    | Rear Center         |

Included with Product: two sensor faucets with AC plug-in / 8

AA batteries, J-35-SSF drain, mixing valve, JT-150 p-trap

Quality Grade Plumbing Products.

Since 1933 we have become the industry standard for designing and producing quality grade plumbing products and fixtures. Our role as an industry leader remains unsurpassed.