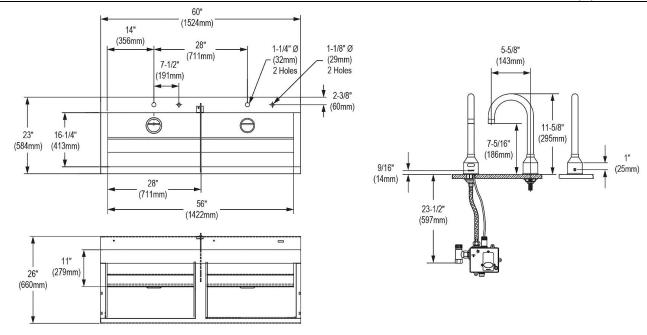

| Material:          | 304 Stainless Steel |
|--------------------|---------------------|
| Finish:            | Buffed Satin        |
| Gauge:             | 16                  |
| Number of Bowls:   | 2                   |
| Sink Dimensions:   | 60" x 23" x 26"     |
| Bowl 1 Dimensions: | 28" x 16-1/4" x 11" |
| Bowl 2 Dimensions: | 28" x 16-1/4" x 11" |
| Drain Size:        | 3-1/2" (89mm)       |
| Drain Location:    | Rear Center         |

Included with Product: two sensor faucets with AC plug-in / 8

AA batteries, J-35-SSF drain, mixing valve, JT-150 p-trap

Quality Grade Plumbing Products.

Since 1933 we have become the industry standard for designing and producing quality grade plumbing products and fixtures. Our role as an industry leader remains unsurpassed.