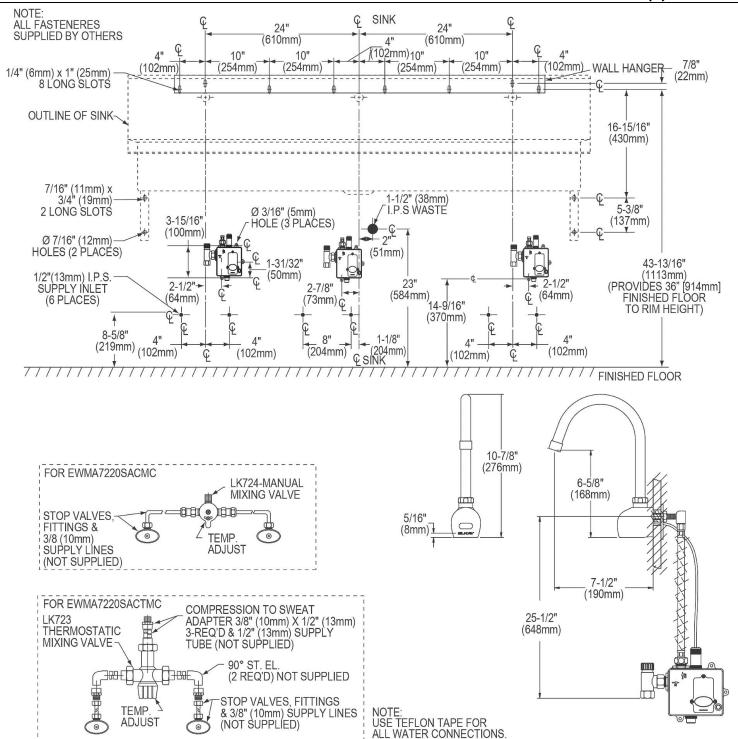

Included with Product: two sensor faucets with AC plug-in / 8

AA batteries, J-35-SSF drain, mixing valve, JT-150 p-trap

Quality Grade Plumbing Products.

Since 1933 we have become the industry standard for designing and producing quality grade plumbing products and fixtures. Our role as an industry leader remains unsurpassed.

**Product Compliance:** ASME A112.19.3/CSA B45.4

Faucet: NSF 372 (lead free)
Accessory: ASSE 1070
ASSE 1069

NSF 372 (lead free)

ASSE 1017

<u>Clean and Care Manual (PDF)</u> <u>Installation Instructions (PDF) - 2000000893</u> Warranty (PDF)

DO NOT USE PIPE DOPE