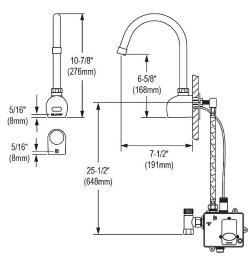

**Hole Drilling Configurations:** 

Included with Product: three sensor faucets with AC plug-in /

12 AA batteries, J-35-SSF drain, mixing valve, JT-150 p-trap

Quality Grade Plumbing Products.

Since 1933 we have become the industry standard for designing and producing quality grade plumbing products and fixtures. Our role as an industry leader remains unsurpassed.