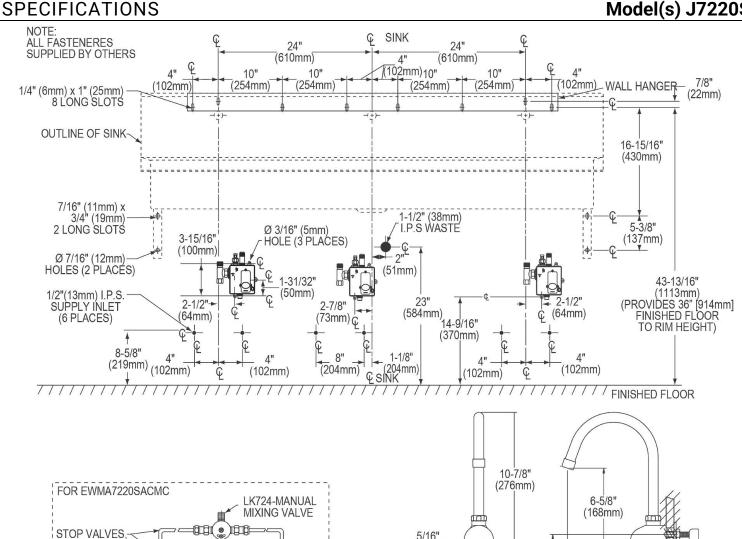

## PRODUCT SPECIFICATIONS

Just Mfg Stainless Steel 72" x 20" x 8" Wall Hung Multiple Station Hand Wash Sink Kit. Sink is manufactured from 14 gauge 304 Stainless Steel with a Buffed Satin finish, Center drain placement.

| Material:          | 304 Stainless Steel |
|--------------------|---------------------|
| Finish:            | Buffed Satin        |
| Gauge:             | 14                  |
| Number of Bowls:   | 1                   |
| Sink Dimensions:   | 72" x 20" x 18"     |
| Bowl 1 Dimensions: | 69" x 16-1/2" x 8"  |
| Drain Size:        | 3-1/2" (89mm)       |
| Drain Location:    | Center              |

**Hole Drilling Configurations:** 

Included with Product: three sensor faucets with AC plug-in /

12 AA batteries, J-35-SSF drain, mixing valve, JT-150 p-trap

Quality Grade Plumbing Products.

Since 1933 we have become the industry standard for designing and producing quality grade plumbing products and fixtures. Our role as an industry leader remains unsurpassed.

**Product Compliance:** ASME A112.19.3/CSA B45.4

Faucet: NSF 372 (lead free)

Accessory: ASSE 1017

ASSE 1069 ASSE 1070

NSF 372 (lead free)

Sinks are listed by IAPMO® as meeting the applicable requirements of the Uniform Plumbing Code®, International Plumbing Code®, and