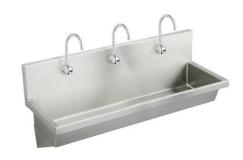

## Just Mfg Stainless Steel 72" x 20" x 8" Wall Hung Multiple Station Hand Wash Sink Kit

Model(s) J7220S-J

## PRODUCT SPECIFICATIONS

Just Mfg Stainless Steel 72" x 20" x 8" Wall Hung Multiple Station Hand Wash Sink Kit. Sink is manufactured from 14 gauge 304 Stainless Steel with a Buffed Satin finish, Center drain placement.