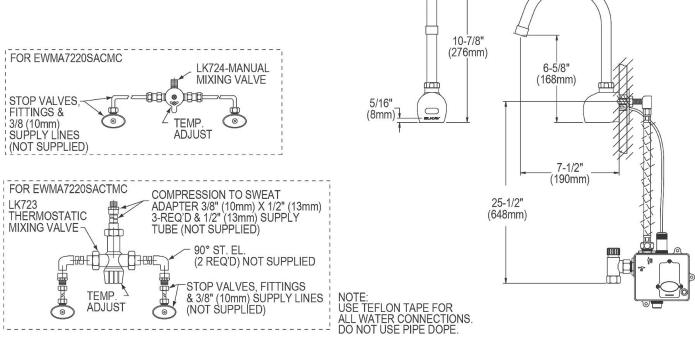

**Hole Drilling Configurations:** 

Included with Product: three sensor faucets with AC plug-in /

12 AA batteries, J-35-SSF drain, mixing valve, JT-150 p-trap

Quality Grade Plumbing Products.

Since 1933 we have become the industry standard for designing and producing quality grade plumbing products and fixtures. Our role as an industry leader remains unsurpassed.