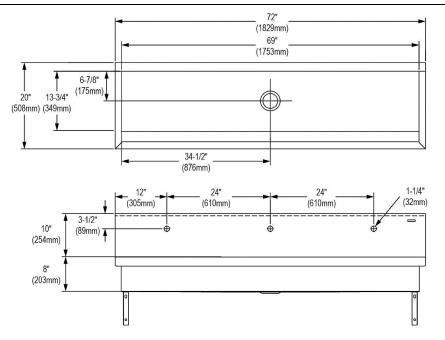

| Material:          | 304 Stainless Steel |
|--------------------|---------------------|
| Finish:            | Buffed Satin        |
| Gauge:             | 14                  |
| Number of Bowls:   | 1                   |
| Sink Dimensions:   | 72" x 20" x 18"     |
| Bowl 1 Dimensions: | 69" x 16-1/2" x 8"  |
| Drain Size:        | 3-1/2" (89mm)       |
| Drain Location:    | Center              |