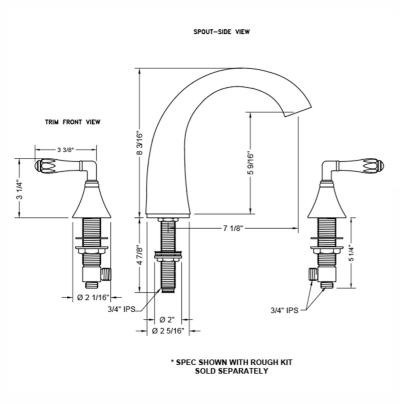

### SPECIFICATION DRAWING:

### **FEATURES:**

- All brass roman deck mount tub set trim
- Quick connect/disconnect spout
- Stationary spout with full flow aerator
- Spout Hole Size Min-Max: 1 <sup>1</sup>/<sub>8</sub>" 1 <sup>3</sup>/<sub>4</sub>"
  Valve Hole Size Min-Max: 1 <sup>1</sup>/<sub>4</sub>" 1 <sup>3</sup>/<sub>8</sub>"
- Both standard metal & porcelain buttons are included for handles
- Requires J-6912 rough in kit