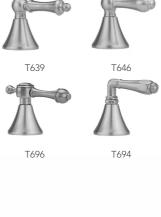

ax: 1 <sup>1</sup>/<sub>8</sub>" 1 <sup>3</sup>/<sub>4</sub>"
  Valve Hole Size Min-Max: 1 <sup>1</sup>/<sub>4</sub>" 1 <sup>3</sup>/<sub>8</sub>"
- Both standard metal & porcelain buttons are included for handles
- Requires J-6912 rough in kit

## **AVAILABLE FINISHES:**

Polished Chrome (PCH) Satin Chrome (SC) Bronze Umber (BU) Satin Nickel (SN) Pewter (PEW) Caramel Bronze (CB) Polished Nickel (PN) Antique Brass (AB) Antique Copper (ACU) Oil-Rubbed Bronze (ORB) Polished Brass (PB) Polished Copper (PCU) Vintage Bronze (VB) Satin Brass (SB) Matte Black (MBK) Satin Gold (SG) Polished Gold (PG) Black Nickel (BKN) Bombay Gold (BG) Jewelers Gold (JG) Europa Bronze (EB) White (WH) Sedona Beige (SDB) Tristan Brass (TB)

Satin Cooper (SCU)

### SPECIFICATION DRAWING:



# **AVAILABLE HANDLES:**







T647



T677