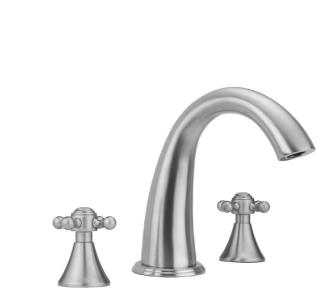

## Cranford Roman Tub Set with Ball Cross Handles Model #: 6960-T677-TRIM-

### **FEATURES:**

- All brass roman deck mount tub set trim
- Quick connect/disconnect spout
- Stationary spout with full flow aerator
- Spout Hole Size: 1 <sup>1</sup>/<sub>8</sub>" 1 <sup>3</sup>/<sub>4</sub>"
  Valve Hole Size: 1 <sup>1</sup>/<sub>4</sub>" 1 <sup>3</sup>/<sub>8</sub>"
- Both standard metal & porcelain buttons are included for handles
- Requires J-6912 rough in kit