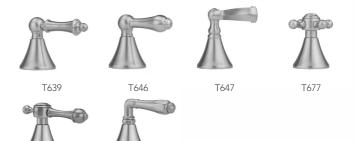

#### SPECIFICATION DRAWING:

**AVAILABLE HANDLES:** 

T696

T694

\* SPEC SHOWN WITH ROUGH KIT SOLD SEPARATELY