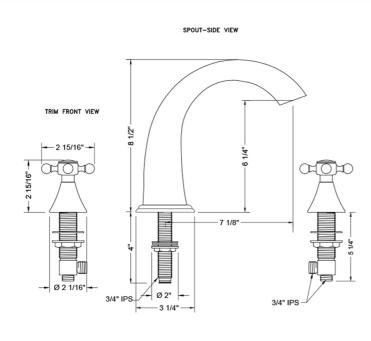

#### SPECIFICATION DRAWING:

**AVAILABLE HANDLES:** 

T696

T694

\* SPEC SHOWN WITH ROUGH KIT SOLD SEPARATELY