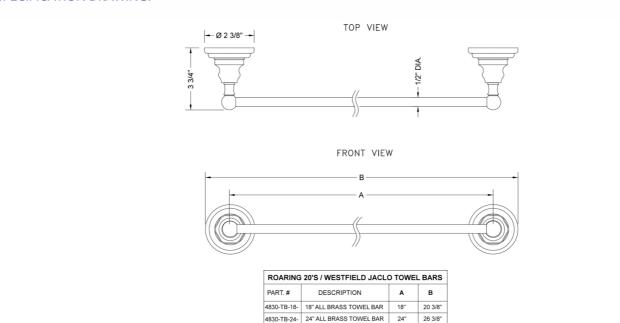

## SPECIFICATION DRAWING:

## **FEATURES:**

- All brass 18" towel bar
- Universal mounting hardware included
- 3 <sup>3</sup>/<sub>4</sub>" projection
- Custom lengths available. Contact JACLO for pricing & availability.
- Able to be cut in the field