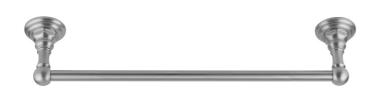

## 18" Roaring 20's / Westfield Towel Bar

## **FEATURES:**

- All brass 18" towel bar
- Universal mounting hardware included
- 3 <sup>3</sup>/<sub>4</sub>" projection
- Custom lengths available. Contact JACLO for pricing & availability.
- Able to be cut in the field