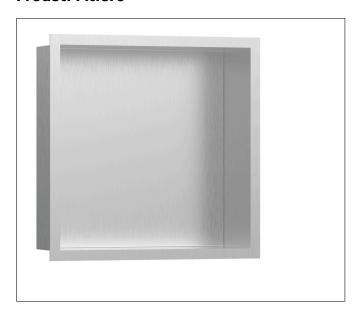

## **Product Picture**

## **Features**

- · Consists of: wall niche with design frame, sealing set
- Body colour: Brushed Stainless Steel
- Installation depth: 100 mm
- Where to use: new construction, renovation
- Easy to clean surface
- Suitable for use in wet areas
- Wall type: solid wall construction, drywall construction
- Material sealing set: Polystyrene (PS)
- Material wall niche: Stainless Steel 304 (1.4301)
- With 2 mm thick design frame
- Dimensions wall niche: 300 x 300 x 100 mm (HxWxD)
- Required dimensions for sealing set: 313 x 325 x 100 mm (Hx-WxD)