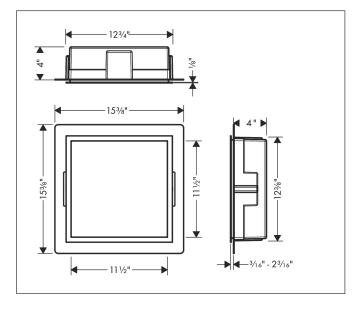

## **Drawing**

## **Features**

- · Consists of: wall niche with design frame, sealing set
- Body colour: Brushed Stainless Steel
- Installation depth: 100 mm
- Where to use: new construction, renovation
- Easy to clean surface
- Suitable for use in wet areas
- Wall type: solid wall construction, drywall construction
- Material sealing set: Polystyrene (PS)
- Material wall niche: Stainless Steel 304 (1.4301)
- With 2 mm thick design frame
- Dimensions wall niche: 300 x 300 x 100 mm (HxWxD)
- Required dimensions for sealing set: 313 x 325 x 100 mm (Hx-WxD)