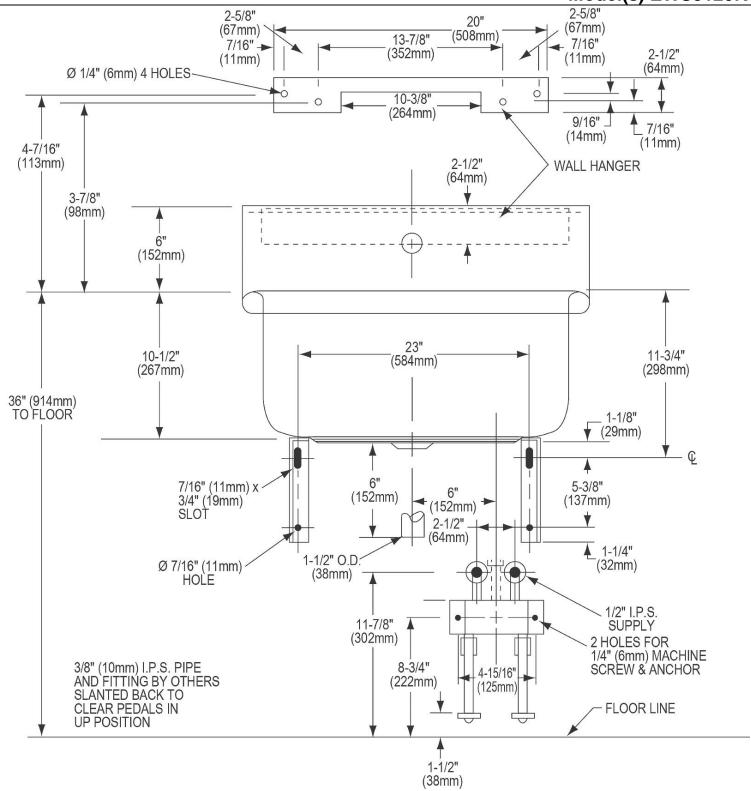

| Material:          | 304 Stainless Steel     |
|--------------------|-------------------------|
| Finish:            | Buffed Satin            |
| Gauge:             | 14                      |
| Number of Bowls:   | 1                       |
| Sink Dimensions:   | 31" x 19-1/2" x 24-3/8" |
| Bowl 1 Dimensions: | 28" x 16" x 10-1/2"     |
| Drain Size:        | 3-1/2" (89mm)           |
| Drain Location:    | Center                  |

### Included with Product:

EWS3120 sink, one LK397C knee control, and LK395A spout