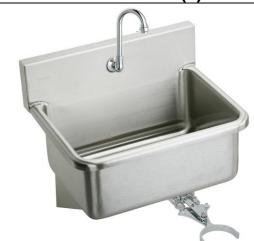

# Elkay Stainless Steel 31" x 19.5" x 10-1/2" Wall Hung Single Bowl Hand Wash Sink Kit Model(s) EWS3120KC

## **PRODUCT SPECIFICATIONS**

Elkay Stainless Steel 31" x 19.5" x 10-1/2", Wall Hung Single Bowl Hand Wash Sink Kit. Sink is manufactured from 14 gauge 304 Stainless Steel with a Buffed Satin finish, Center drain placement.

### Included with Product:

EWS3120 sink, one LK397C knee control, and LK395A spout