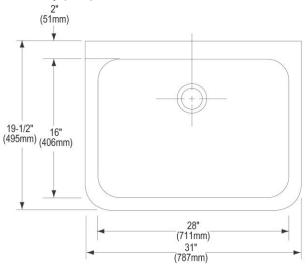

| Material:          | 304 Stainless Steel     |
|--------------------|-------------------------|
| Finish:            | Buffed Satin            |
| Gauge:             | 14                      |
| Number of Bowls:   | 1                       |
| Sink Dimensions:   | 31" x 19-1/2" x 24-3/8" |
| Bowl 1 Dimensions: | 28" x 16" x 10-1/2"     |
| Drain Size:        | 3-1/2" (89mm)           |
| Drain Location:    | Center                  |