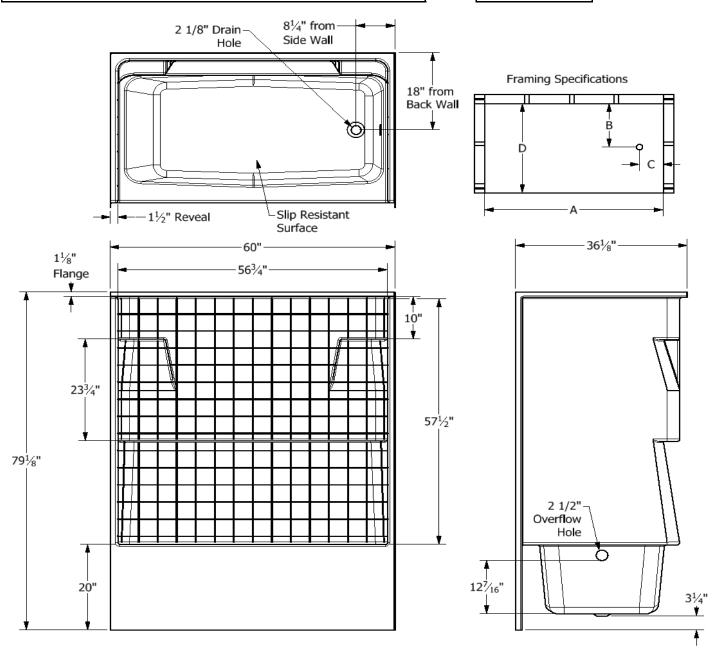

## **Diamond Tub & Showers Spec Sheet**

Model: TT 603677 or 79 R/L (79" Right Shown)

**Description: Tub/Shower Combo 1 Piece Unit** 

## **Specifications**

| Model #      | Material               | Wall Finish | Pieces | Drain | Apron<br>Height | Net Weight<br>Lbs. |
|--------------|------------------------|-------------|--------|-------|-----------------|--------------------|
| TT 603677/79 | Fiberglass/<br>Gelcoat | Smooth      | 1      | R/L   | 20"             |                    |

Sump Data

| Top of Drain to Bottom | Capacity to Overflow | Top Dimensions |         | Bottom Dimensions |         |
|------------------------|----------------------|----------------|---------|-------------------|---------|
| of Overflow            | Gallons              | Length         | Width   | Length            | Width   |
| 12 7/16"               | 58.0                 | 54 1/2"        | 26 1/4" | 46 1/4"           | 23 1/2" |

## Framing Dimensions

| А       | В       | С   | D      |
|---------|---------|-----|--------|
| 60 1/8" | 36 1/8" | 18" | 8 1/4" |

## **Enclosure Opening**

| Length  | Width   |  |
|---------|---------|--|
| 56 3/4" | 57 1/2" |  |

This product is tested by ICC-ES and is certified to conform to the requirements of CSA B45.5/IAMPO Z124 Manufactured by Front Line Mfg., Inc. Warsaw, IN