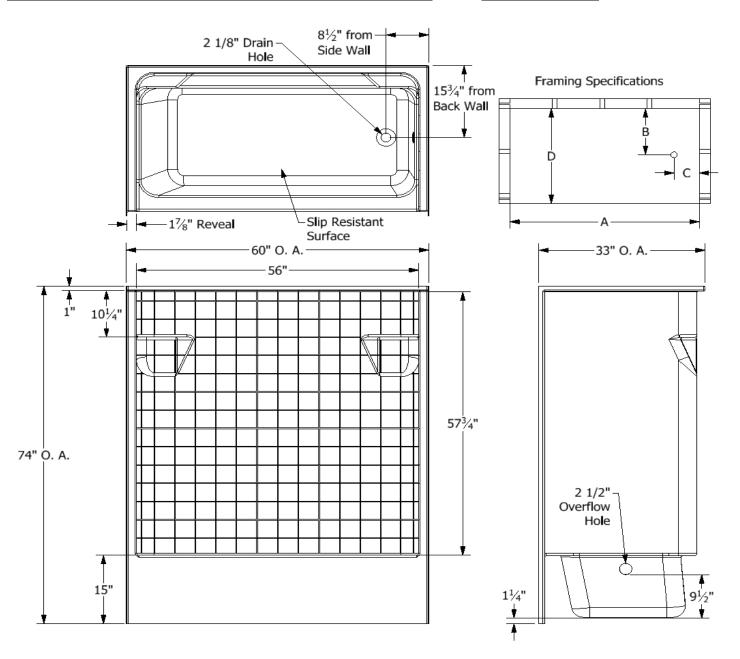

#### Specifications

| Model #       | Material               | Wall Finish | Pieces | Drain | Apron<br>Height | Net Weight<br>Lbs. |
|---------------|------------------------|-------------|--------|-------|-----------------|--------------------|
| TT 603374 R/L | Fiberglass/<br>Gelcoat | Tiled       | 1      | LH/RH | 15"             |                    |

Sump Data

| Top of Drain to Bottom | Capacity to Overflow | Top Dimensions |       | Bottom Dimensions |         |
|------------------------|----------------------|----------------|-------|-------------------|---------|
| of Overflow            | Gallons              | Length         | Width | Length            | Width   |
| 9 1/2"                 | 41.3                 | 53 1/4"        | 25"   | 45"               | 20 1/2" |

### Framing Dimensions

| Α   | В       | С      | D   |
|-----|---------|--------|-----|
| 60" | 15 3/4" | 8 1/2" | 33" |

## Enclosure Opening

|        |         | _ |
|--------|---------|---|
| Length | Width   |   |
| 56"    | 57 3/4" |   |

This product is tested by ICC-ES and is certified to conform to the requirements of CSA B45.5/IAMPO Z124