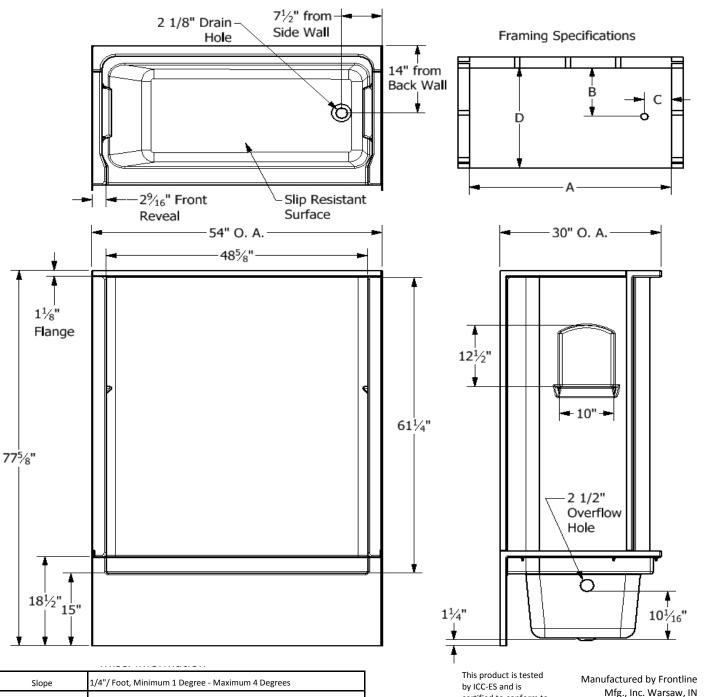

# **Diamond Tub & Showers Spec Sheet**

Model: TR4 543077 R-L (Right Shown)

### Specifications

| Specifications |             |             |        |       |                 |                    |
|----------------|-------------|-------------|--------|-------|-----------------|--------------------|
| Model #        | Material    | Wall Finish | Pieces | Drain | Apron<br>Height | Net Weight<br>Lbs. |
| TR4 543077R/L  | Fiberglass/ | Smooth      | 4      | LH/RH | 13 3/4"         |                    |

#### Sump Data

| Top of Drain to Bottom | Capacity to Overflow | Top Dim | p Dimensions Bottom Dimensions |         | mensions |
|------------------------|----------------------|---------|--------------------------------|---------|----------|
| of Overflow            | Gallons              | Length  | Width                          | Length  | Width    |
| 10 1/16"               | 32.7                 | 48 3/8" | 21"                            | 41 1/2" | 19 1/4"  |

### **Framing Dimensions**

| Α   | В   | С      | D   |
|-----|-----|--------|-----|
| 54" | 14" | 7 1/2" | 30" |

## **Enclosure Opening**

| Width   | Height  |  |
|---------|---------|--|
| 48 5/8" | 61 1/4" |  |

+ 0 / -1/4" Tolerances Other Info

certified to conform to the requirements of CSA B45.5/IAMPO Z124 standard.