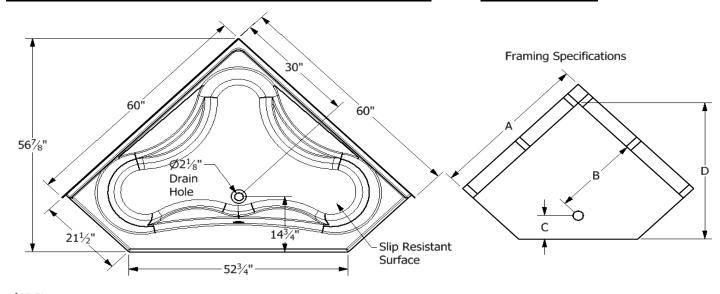

## Specifications

| Model #                | Material               | Wall Finish | Pieces         | Drain           | Apron<br>Height   | Net Weight<br>Lbs. |
|------------------------|------------------------|-------------|----------------|-----------------|-------------------|--------------------|
| TOCAW 6025             | Fiberglass/<br>Gelcoat | Smooth      | 1              | Front<br>Center | 20 7/8"           |                    |
| Sump Data              |                        |             |                |                 |                   |                    |
| Top of Drain to Bottom | Capacity to Overflow   |             | Top Dimensions |                 | Bottom Dimensions |                    |
| of Overflow            | Gallons                |             | Length         | Width           | Length            | Width              |
| 15"                    | 87.5                   |             | NA             | NA              | NA                | NA                 |