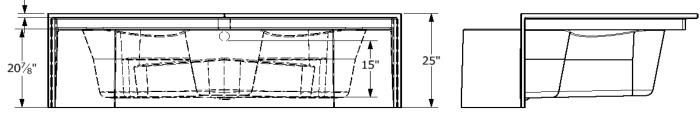

## Specifications

| Model #                | Material               | Wall Finish | Pieces         | Drain           | Apron<br>Height   | Net Weight<br>Lbs. |
|------------------------|------------------------|-------------|----------------|-----------------|-------------------|--------------------|
| TOCAW 6025             | Fiberglass/<br>Gelcoat | Smooth      | 1              | Front<br>Center | 20 7/8"           |                    |
| Sump Data              |                        |             |                |                 |                   |                    |
| Top of Drain to Bottom | Capacity to Overflow   |             | Top Dimensions |                 | Bottom Dimensions |                    |
| of Overflow            | Gallons                |             | Length         | Width           | Length            | Width              |
| 15"                    | 87.5                   |             | NA             | NA              | NA                | NA                 |