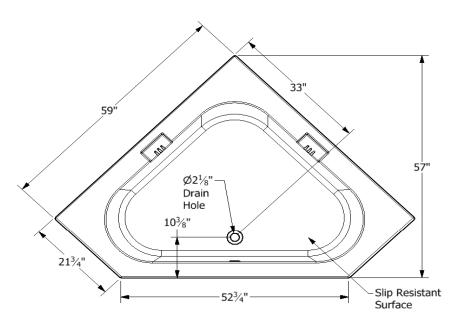

# Framing Dimensions

| Α   | В   | С       | D   |
|-----|-----|---------|-----|
| 59" | 33" | 10 3/8" | 57" |

| Nailing Flange |  |
|----------------|--|
| NA             |  |