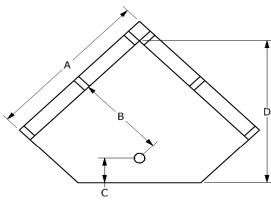

# Framing Dimensions

| Α   | В   | С       | D   |
|-----|-----|---------|-----|
| 59" | 33" | 10 3/8" | 57" |

| Nailing Flange |  |
|----------------|--|
| NA             |  |

## Framing Specifications