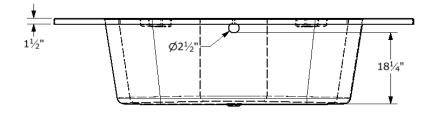

## Sump Data

|                        | l l                  |                |       |                   |       |
|------------------------|----------------------|----------------|-------|-------------------|-------|
| Top of Drain to Bottom | Capacity to Overflow | Top Dimensions |       | Bottom Dimensions |       |
| of Overflow            | Gallons              | Length         | Width | Length            | Width |
| 18 1/4"                | 109.0                | NA             | NA    | NA                | NA    |