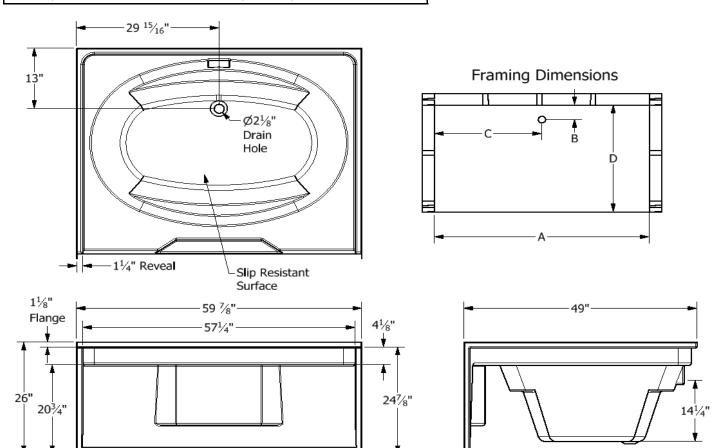

### **Diamond Tub & Showers Spec Sheet**

Model: TOAWS 604926

## **Description: Tub Only with Apron and Wainscot & Step**

#### **Specifications**

| Model #     | Material               | Wall Finish | Pieces | Drain       | Apron<br>Height | Net Weight<br>Lbs. |
|-------------|------------------------|-------------|--------|-------------|-----------------|--------------------|
| TOAW 604926 | Fiberglass/<br>Gelcoat | Smooth      | 1      | Center/Back | 20 3/4"         |                    |

# Framing Dimensions

| Α       | В   | С         | D   |  |
|---------|-----|-----------|-----|--|
| 59 7/8" | 13" | 29 15/16" | 49" |  |

# Sump Data

| Top of Drain to Bottom | Capacity to Overflow | Top Dimensions |         | Bottom Dimensions |       |
|------------------------|----------------------|----------------|---------|-------------------|-------|
| of Overflow            | Gallons              | Length         | Width   | Length            | Width |
| 14 1/4"                | 64.1                 | 48 1/2"        | 32 1/4" | 40"               | 21"   |