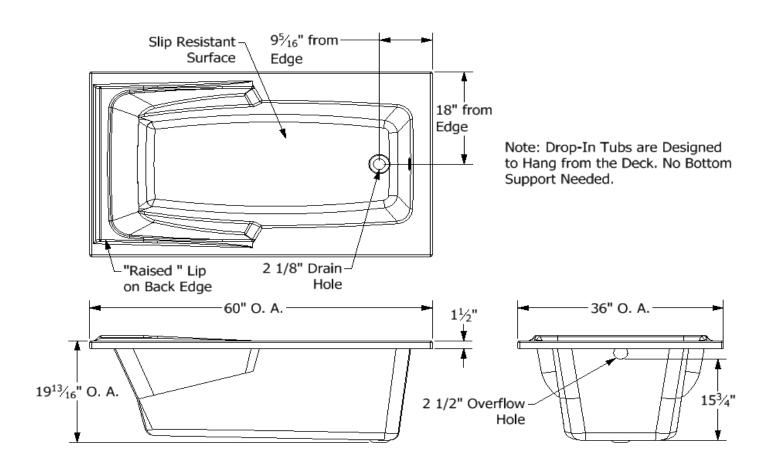

## **Diamond Tub & Showers Spec Sheet**

Model: TO 603620 Description: Drop in Tub

## **Specifications**

| Model #   | Material               | Wall Finish | Pieces | Drain | Apron<br>Height | Net Weight<br>Lbs. |
|-----------|------------------------|-------------|--------|-------|-----------------|--------------------|
| TO 603620 | Fiberglass/<br>Gelcoat | Smooth      | 1      | LH/RH | NA              |                    |

Sump Data

| Top of Drain to Bottom | Capacity to Overflow | Top Dimensions Botton |         | Bottom Di | n Dimensions |  |
|------------------------|----------------------|-----------------------|---------|-----------|--------------|--|
| of Overflow            | Gallons              | Length                | Width   | Length    | Width        |  |
| 15 3/4"                | 62.9                 | 55"                   | 24 1/2" | 41"       | 18"          |  |