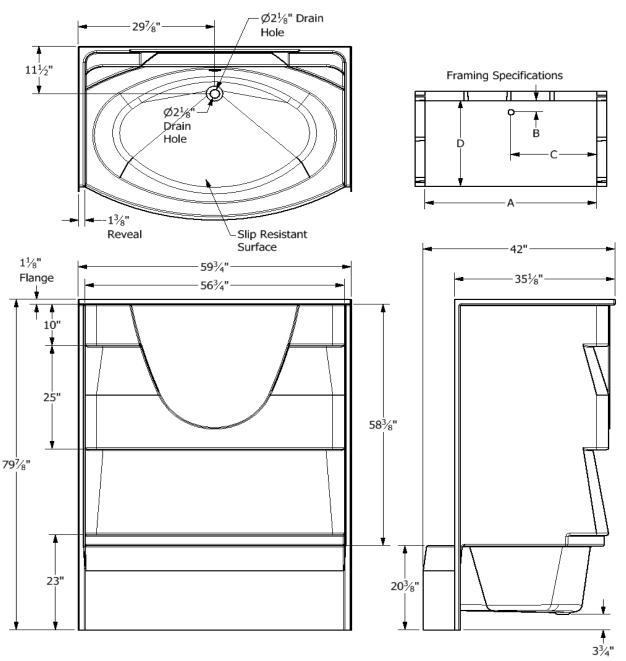

## Specifications

| Model #  | Material               | Wall Finish | Pieces | Drain       | Apron<br>Height | Net Weight<br>Lbs. |
|----------|------------------------|-------------|--------|-------------|-----------------|--------------------|
| T 603580 | Fiberglass/<br>Gelcoat | Smooth      | 1      | Center/Back | 18 1/8"         |                    |

Sump Data

| Top of Drain to Bottom | Capacity to Overflow | Top Dimensions |       | Bottom Dimensions |         |  |  |  |
|------------------------|----------------------|----------------|-------|-------------------|---------|--|--|--|
| of Overflow            | Gallons              | Length         | Width | Length            | Width   |  |  |  |
| 12 1/2"                | 56.4                 | 53 1/2"        | 33"   | 43"               | 25 1/2" |  |  |  |

## Framing Dimensions

| А       | В       | С       | D       |
|---------|---------|---------|---------|
| 59 3/4" | 11 1/2" | 29 7/8" | 35 1/8" |

This product is tested by ICC-ES and is certified to conform to the requirements of CSA B45.5/IAMPO Z124