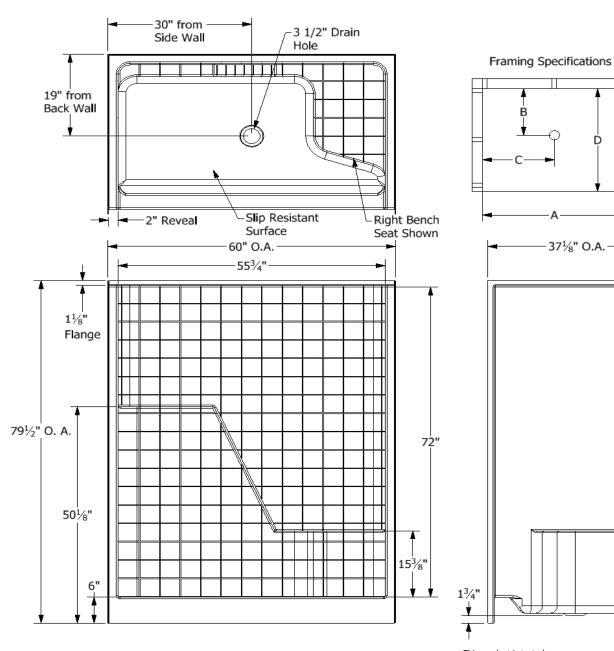

## **Specifications**

| Model#           | Material               | Wall Finish  | Pieces | Drain  | Threshold<br>Height | Net Weight<br>Lbs. |
|------------------|------------------------|--------------|--------|--------|---------------------|--------------------|
| STRB/STLB 603779 | Fiberglass/<br>Gelcoat | Dimpled Tile | 1      | Center | 6"                  |                    |
| Enclosure O      | _                      |              |        |        |                     |                    |
| Width            | Height                 | 1            |        |        |                     |                    |
| 55 3/4"          | 72"                    | 1            |        |        |                     |                    |

## Framing Dimensions

| А   | В   | С   | D       |
|-----|-----|-----|---------|
| 60" | 19" | 30" | 37 1/8" |

This product is tested by ICC-ES and is certified to conform to the requirements of CSA B45.5/IAMPO Z124 standard.