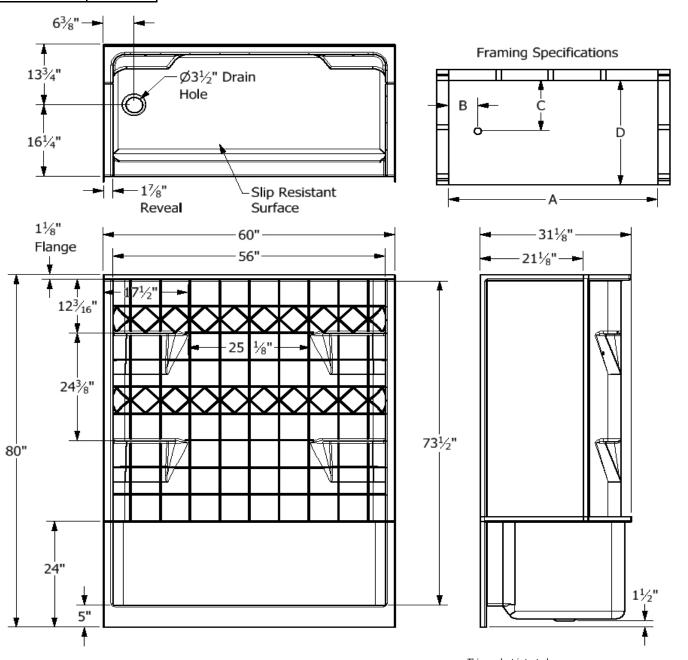

## **Diamond Tub & Showers Spec Sheet**

Model: STR4 603180 L/R

## Description: Four Piece Tiled Remodeler Shower, No Seat and Left or

Right Drain (Left Drain Shown, STR4 603180 L)

#### **Specifications**

| Model#             | Material               | Wall Finish | Pieces | Drain       | Threshold<br>Height | Net Weight<br>Lbs. |
|--------------------|------------------------|-------------|--------|-------------|---------------------|--------------------|
| STR4 603180 L or R | Fiberglass/<br>Gelcoat | Smooth      | 4      | Left Center | 5"                  |                    |
| Enclosura Ononina  |                        |             |        |             |                     |                    |

### **Framing Dimensions**

| Α   | В      | С       | D       |
|-----|--------|---------|---------|
| 60" | 6 3/8" | 13 3/4" | 31 1/8" |

# Enclosure Opening Width Height 56" 73 1/2"

This product is tested by ICC-ES and is certified to conform to the requirements of CSA B45.5/IAMPO Z124 standard. Manufactured by Frontline Mfg., Inc. Warsaw, IN