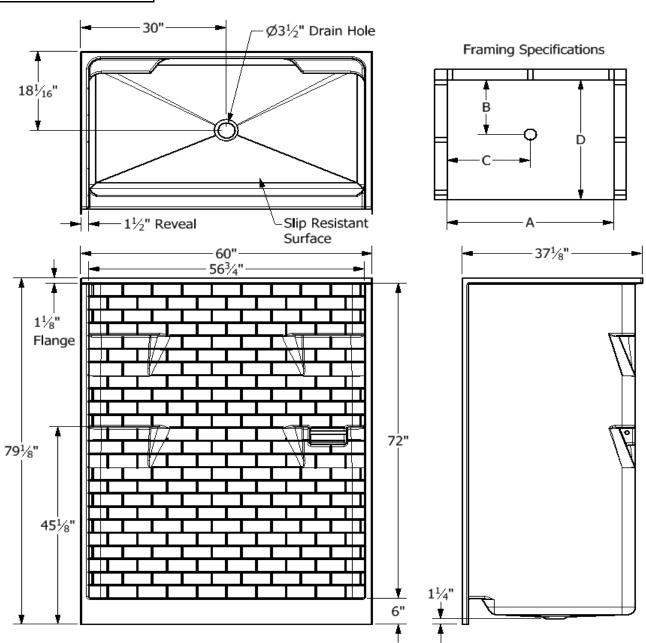

## **Diamond Tub & Showers Spec Sheet**

Model: SST 603779

**Description: One Piece Subway Tile Shower Unit** 

## **Specifications**

| Model #           | Material               | Wall Finish | Pieces | Drain | Threshold<br>Height | Net Weight<br>Lbs. |
|-------------------|------------------------|-------------|--------|-------|---------------------|--------------------|
| SST 603779        | Fiberglass/<br>Gelcoat | Subway Tile | 1      | С     | 6"                  |                    |
| Enclosure Opening |                        |             |        |       |                     |                    |
| Width             | Height                 |             |        |       |                     |                    |
| 56 3/4"           | 72"                    |             |        |       |                     |                    |

## **Framing Dimensions**

| Α   | В        | С   | D       |
|-----|----------|-----|---------|
| 60" | 18 1/16" | 30" | 37 1/8" |

This product is tested by ICC-ES and is certified to conform to the requirements of CSA B45.5/IAMPO Z124 standard.