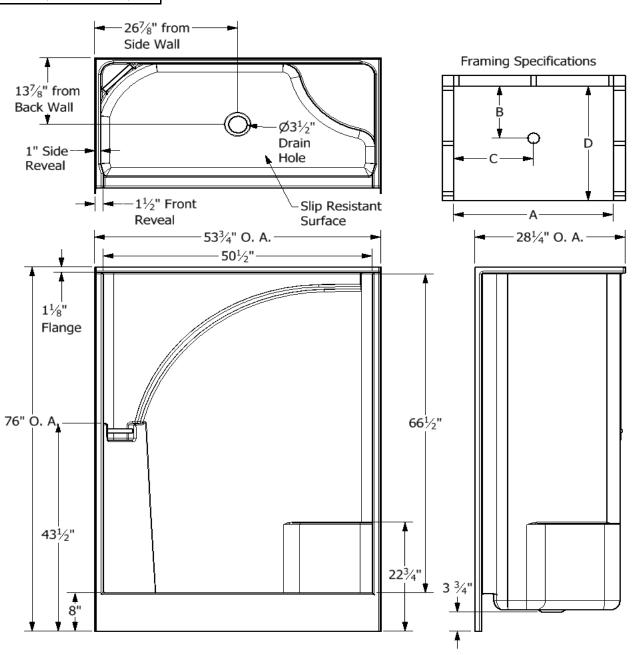

## **Diamond Tub & Showers Spec Sheet**

Model: SRS 542876

**Description: One Piece Shower Unit with Right Seat** 

## **Specifications**

| Model #           | Material               | Wall Finish | Pieces | Drain | Threshold<br>Height | Net Weight<br>Lbs. |
|-------------------|------------------------|-------------|--------|-------|---------------------|--------------------|
| SRS 542876        | Fiberglass/<br>Gelcoat | Smooth      | 1      | С     | 8"                  |                    |
| Enclosure Opening |                        |             |        |       |                     |                    |
| Width             | Height                 |             |        |       |                     |                    |
| 50 1/2"           | 66 1/2"                |             |        |       |                     |                    |

## Framing Dimensions

| А       | В       | С       | D       |
|---------|---------|---------|---------|
| 53 3/4" | 13 7/8" | 26 7/8" | 28 1/4" |

This product is tested by ICC-ES and is certified to conform to the requirements of CSA B45.5/IAMPO Z124 standard.