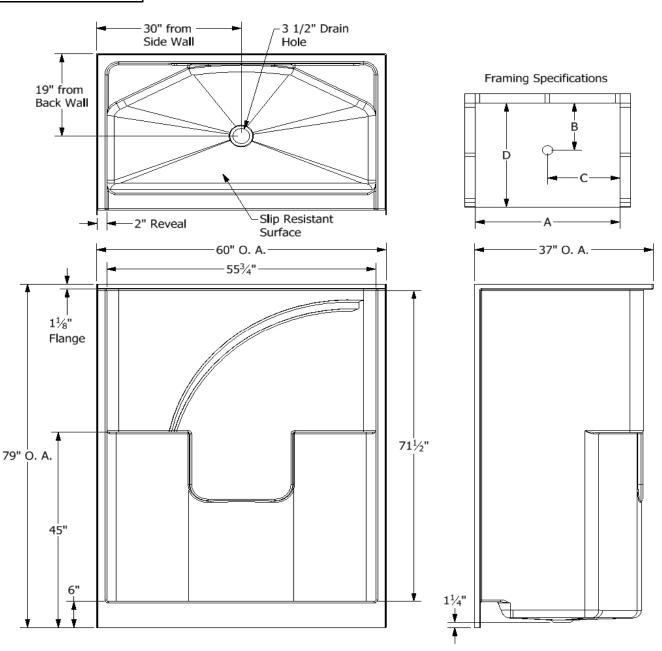

## **Diamond Tub & Showers Spec Sheet**

Model: SNS 603779

**Description: One Piece Shower Unit with No Seat** 

## Specifications

| Model #           | Material               | Wall Finish | Pieces | Drain | Threshold<br>Height | Net Weight<br>Lbs. |
|-------------------|------------------------|-------------|--------|-------|---------------------|--------------------|
| SNS 603779        | Fiberglass/<br>Gelcoat | Smooth      | 1      | С     | 6"                  |                    |
| Enclosure Opening |                        |             |        |       |                     |                    |
| Width             | Height                 |             |        |       |                     |                    |
| 55 3/4"           | 71 1/2"                |             |        |       |                     |                    |

## **Framing Dimensions**

| А   | В   | С   | D   |
|-----|-----|-----|-----|
| 60" | 19" | 30" | 37" |

This product is tested by ICC-ES and is certified to conform to the requirements of CSA B45.5/IAMPO Z124 standard.