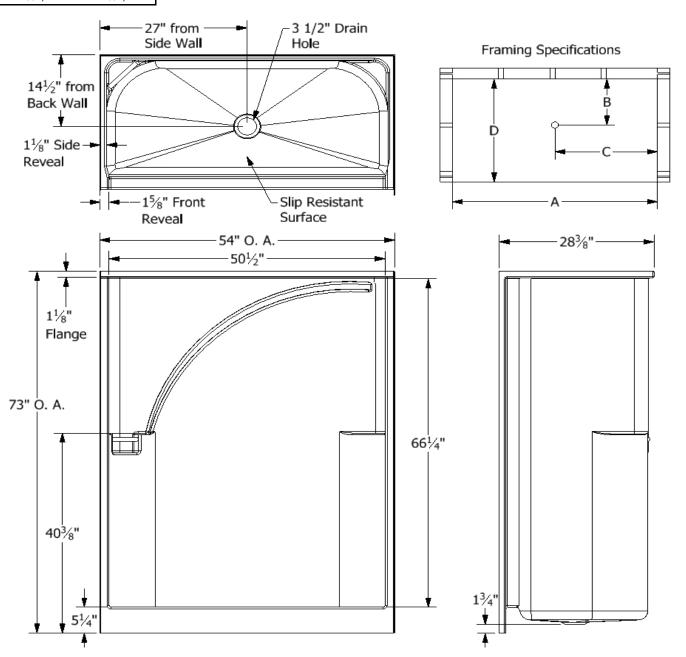

## **Specifications**

| Model #           | Material               | Wall Finish | Pieces | Drain | Threshold<br>Height | Net Weight<br>Lbs. |
|-------------------|------------------------|-------------|--------|-------|---------------------|--------------------|
| SNS 542873        | Fiberglass/<br>Gelcoat | Smooth      | 1      | С     | 5 1/4"              |                    |
| Enclosure Opening |                        |             |        |       |                     |                    |
| Width             | Height                 |             |        |       |                     |                    |
| 50 1/2"           | 66 1/4"                |             |        |       |                     |                    |

## Framing Dimensions

| Α   | В       | С   | D       |
|-----|---------|-----|---------|
| 54" | 14 1/2" | 27" | 28 3/8" |

This product is tested by ICC-ES and is certified to conform to the requirements of CSA B45.5/IAMPO Z124 standard.