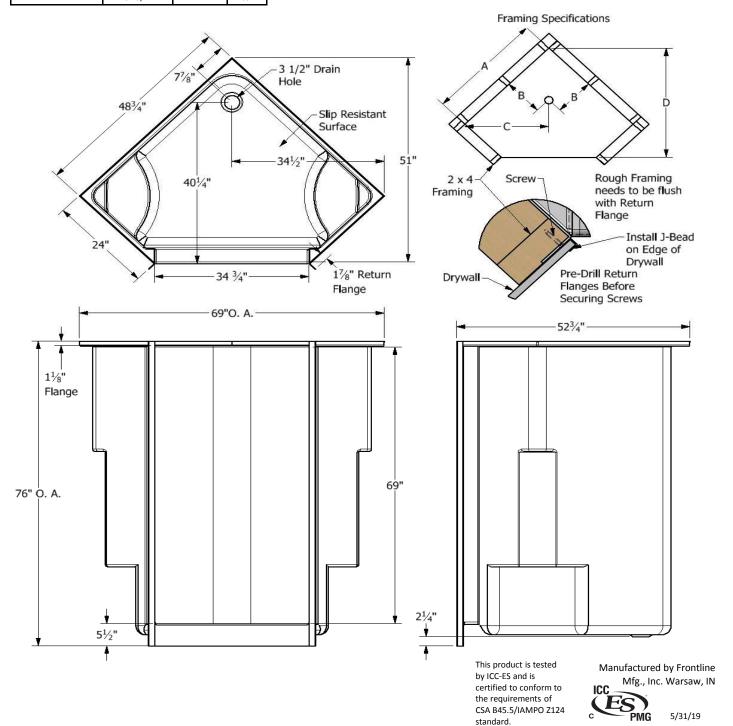

## **Diamond Tub & Showers Spec Sheet**

Model: SNADS 492476 (SNADS 4924XX)

## **Description: Neo Angle One Piece Shower Unit with Double Seats**

## **Specifications**

| Specifications | zemedions              |             |        |             |                     |                    |
|----------------|------------------------|-------------|--------|-------------|---------------------|--------------------|
| Model #        | Material               | Wall Finish | Pieces | Drain       | Threshold<br>Height | Net Weight<br>Lbs. |
| SNADS 492476   | Fiberglass/<br>Gelcoat | Smooth      | 1      | Center/Rear | 5 1/2"              |                    |
|                | Door Size              |             |        | _           |                     |                    |
| Side           | Front                  | Side        | Height |             |                     |                    |
| NA             | 34 3/4"                | NA          | 69"    |             |                     |                    |

## Framing Dimensions

| Α   | В      | С          | D   |
|-----|--------|------------|-----|
| 49" | 7 7/8" | "Centered" | 51" |