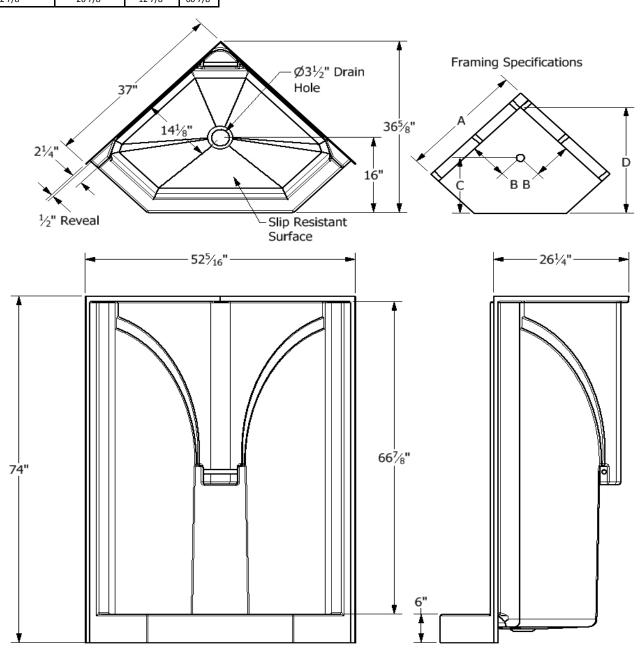

## **Specifications**

| Model #  | Material               | Wall Finish | Pieces  | Drain | Threshold<br>Height | Net Weight<br>Lbs. |
|----------|------------------------|-------------|---------|-------|---------------------|--------------------|
| SNA 3774 | Fiberglass/<br>Gelcoat | Smooth      | 1       | С     | 6"                  |                    |
|          | Door Size              |             |         |       |                     |                    |
| Side     | Front                  | Side        | Height  |       |                     |                    |
| 12 7/8"  | 26.7/8"                | 12 7/8"     | 66 7/8" |       |                     |                    |

## Framing Dimensions

| Α   | В       | С   | D       |
|-----|---------|-----|---------|
| 37" | 14 1/8" | 16" | 36 5/8" |

This product is tested by ICC-ES and is certified to conform to the requirements of CSA B45.5/IAMPO Z124 standard.