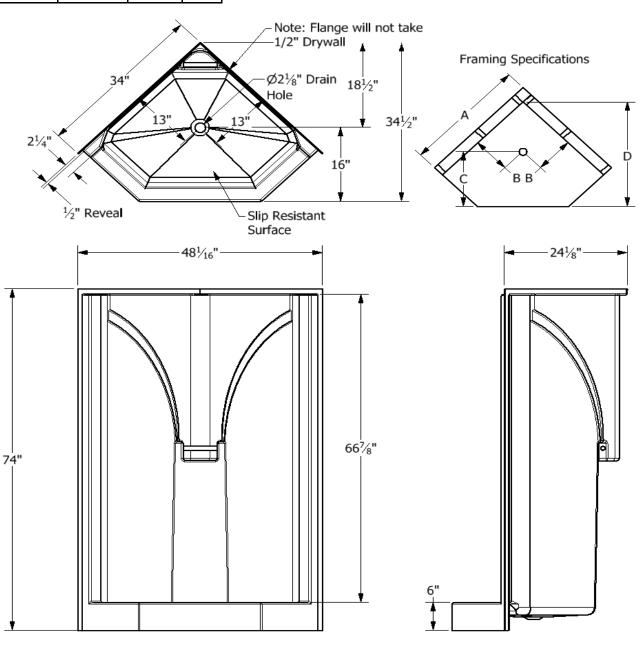

## **Specifications**

| Model #  | Material               | Wall Finish | Pieces  | Drain | Threshold<br>Height | Net Weight<br>Lbs. |
|----------|------------------------|-------------|---------|-------|---------------------|--------------------|
| SNA 3474 | Fiberglass/<br>Gelcoat | Smooth      | 1       | С     | 6"                  |                    |
|          | Door Size              |             |         |       |                     | _                  |
| Side     | Front                  | Side        | Height  |       |                     |                    |
| 13"      | 21 1/4"                | 13"         | 66 7/8" |       |                     |                    |

## Framing Dimensions

| А   | В   | С   | D       |
|-----|-----|-----|---------|
| 34" | 13" | 16" | 34 1/2" |

This product is tested by ICC-ES and is certified to conform to the requirements of CSA B45.5/IAMPO Z124 standard.